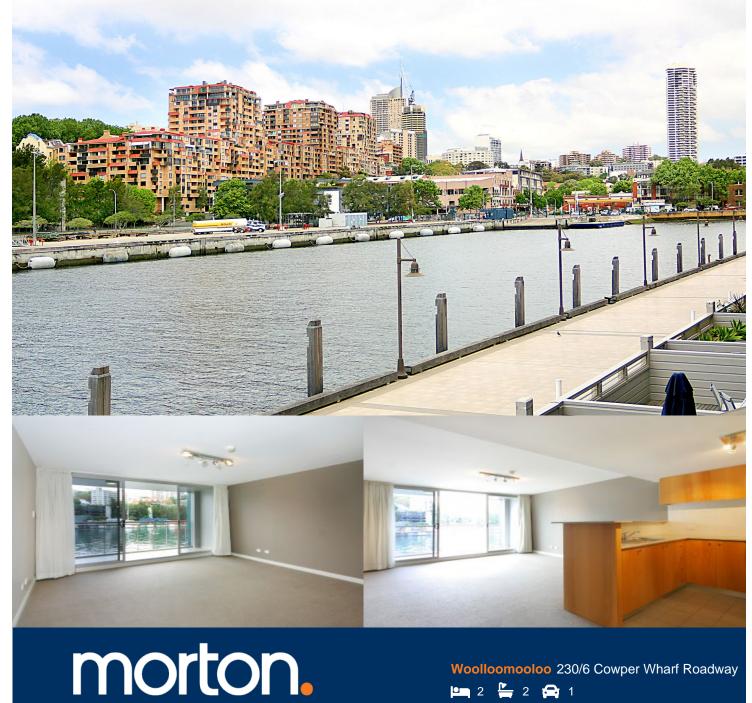

This rare large unfurnished East facing one bedroom and

large media room on Sydney's prestigious Finger Wharf development has become available for you to lease. This apartment enjoys an abundance of natural light in the large open plan living which flows to a balcony overlooking the tranquil water front.

- Master bedroom includes walk in robe, ensuite and access to balcony
- Spacious kitchen with dishwasher, gas cooktop and granite benchtops
- Internal laundry with dryer
- Air conditioning
- Secure building with on site 24 hour security
- 1 secure car space in Lincoln Crescent

## 230/6 Cowper Wharf Rd, WOOLLOOMOOLOO

\* note all measurements are approximate only. Plan is provided only as an indication of layout.