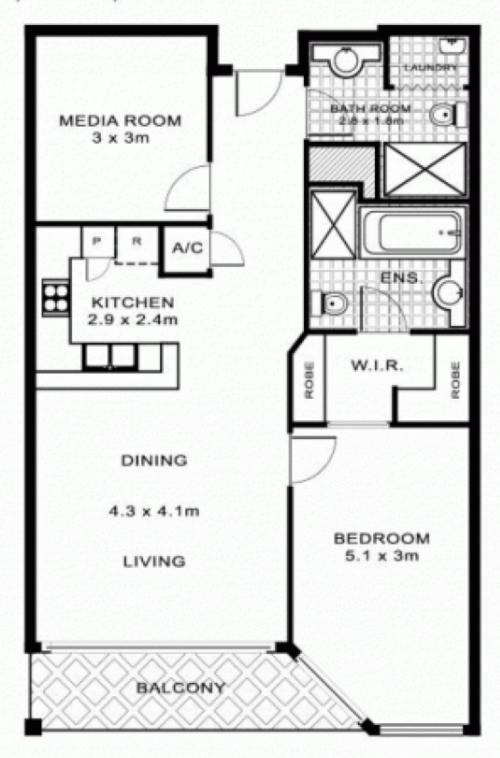

## 230/6 Cowper Wharf Rd, WOOLLOOMOOLOO

\* note all measurements are approximate only. Plan is provided only as an indication of layout.