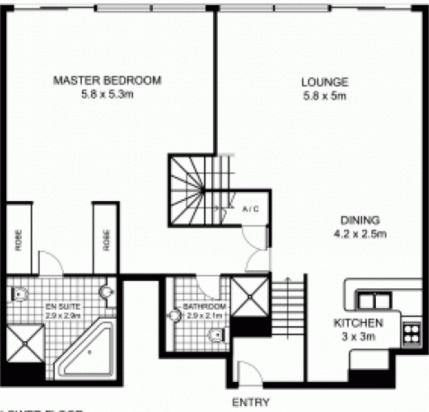

# 503/6 Cowper Wharf Rd, WOOLLOOMOOLOO

SCALE 1

. This floor plan is intended as a guide only

\_\_\_\_

· Layout dimensions are approximate only No representations or warranties of any nature whatacever are given or intended

Any person using this information should rely on their own enquiries

LOWER FLOOR