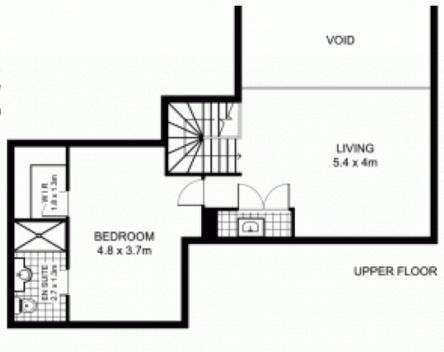

# 503/6 Cowper Wharf Rd, WOOLLOOMOOLOO

SCALE 1

. This floor plan is intended as a guide only

\_\_\_\_

· Layout dimensions are approximate only No representations or warranties of any nature whatacever are given or intended

Any person using this information should rely on their own enquiries

LOWER FLOOR