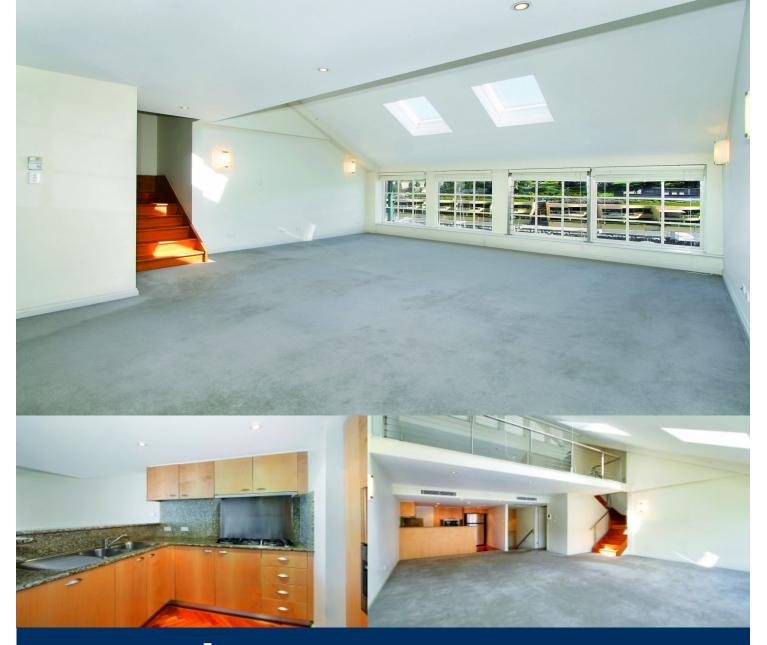

# morton.

Large unfurnished two bedroom plus media room loft style apartment offers style and sophistication. Alongside some of Sydney's finest restaurants, experience the ultimate lifestyle. West facing with city views and overlooking the beautiful Botanical Gardens and water front.

- Spacious combined lounge/dining area
- Kitchen with gas cook top and dishwasher
- Built-in cupboards and walk through robe
- Reverse cycle air conditioning throughout
- Internal laundry with dryer
- Video intercom security
- 24 hour on site security
- Onsite pool and gym (membership required)