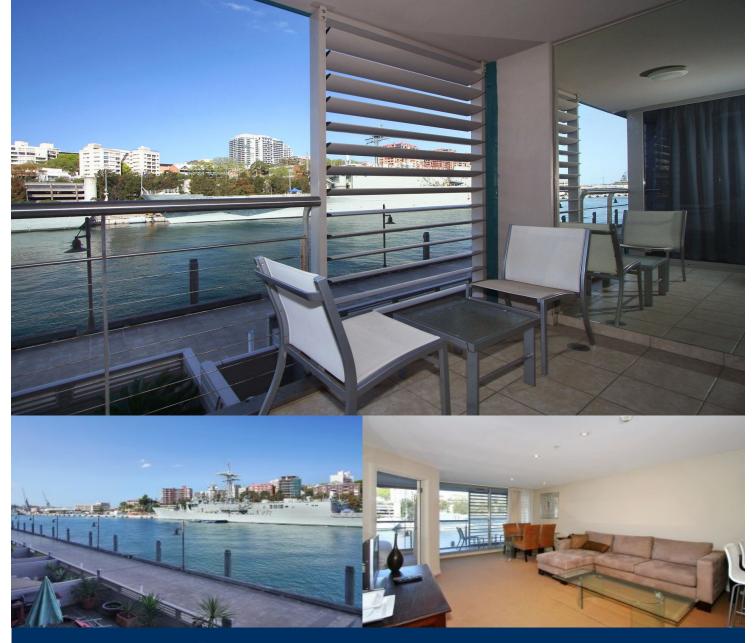

## morton.

Located in the privacy of the Finger Wharf at Woolloomooloo, this fully furnished one bedroom apartment has a balcony with absolute water front views towards Potts Point and Garden Island. Live on cloud nine in this perfectly proportioned apartment.

- Highest quality finishes
- Good sized balcony
- Positioned on the "residential South"
- Reverse cycle air conditioning
- 24 hour onsite security
- Internal laundry
- Built-in robe in bedroom

Woolloomooloo 235/6 Cowper Wharf Roadway