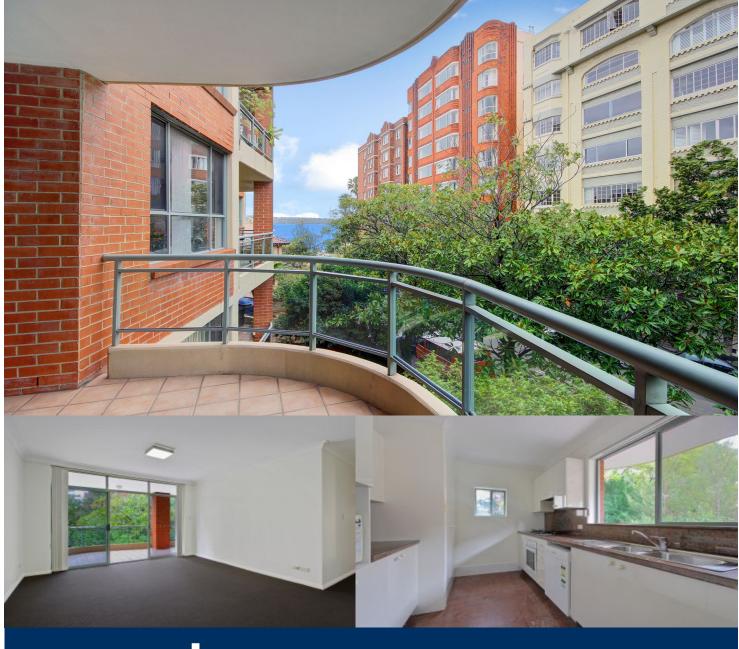

- Views to Elizabeth Bay from balcony
- Spacious open plan living/dining spilling onto large balcony
- Functional kitchen with stone bench tops and dishwasher
- Spacious bedrooms with built-ins
- Main bedroom complete with ensuite
- Sizable main bathroom includes bath
- Internal laundry with dryer included
- Gas bayonet and storage/linen cupboard
- Secure car space with security access to building