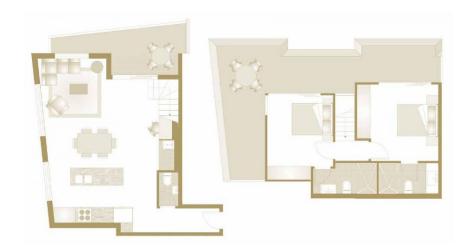

#### 2 BEDROOM + MEDIA

| INTERNAL<br>EXTERNAL<br>TOTAL | 80m²<br>34m²<br>114m² |         |     |
|-------------------------------|-----------------------|---------|-----|
|                               |                       | CAR     | 1   |
|                               |                       | STORAGE | YES |