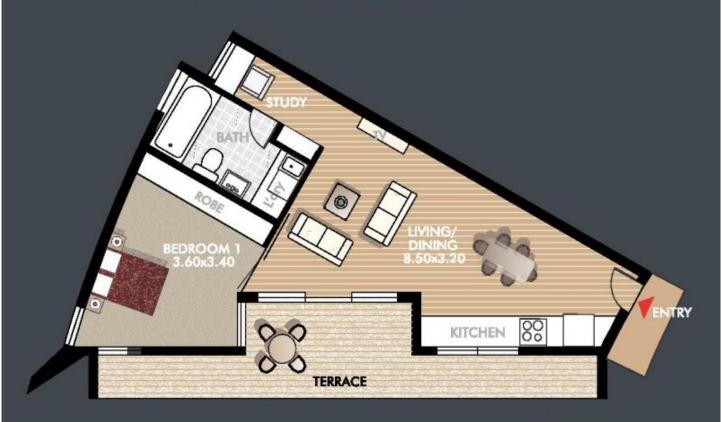

- 71sqm floor plan highlighted by sleek interior styling
- -Twelve Minute walk to Bondi Beach
- Ducted reverse Cycle air conditioning
- Peaceful under cover balcony with leafy outlook
- Stunning designer master bathroom with shower and tub
- Open plan lounge and dining with polished timber floors
- State of the art Alarm system,
- Wired for Sonos entertainment in bedroom and living area
- Bright study nook located in the corner of apartment
- Wall mounted television in Bedroom and Living room
- Designer kitchen with stone bench tops and stainless steel appliances
- Spacious double bedroom with built in robe

## APARTMENT 11 28 NEW ST, BONDI

NOT TO SCALE

APT AREA = 71  $m^2$  (approx.) CAR SPACE = 13  $m^2$  (approx.) TOTAL AREA = 84  $m^2$  (approx.)

This diagram is for illustrative purpose only. All reasonable care has been taken in the preparation, but no warranty is given to the accuracy of the information. This document does not constitute any part of any offer or contract. Dimensions shown