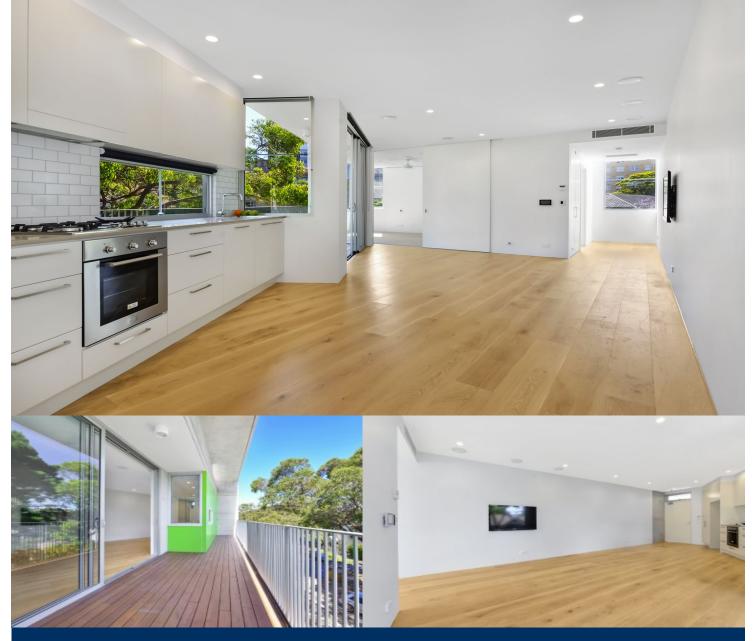

## Morton RE

☐ rentals@morton.com.au

Designed for stylish and convenient living this beautifully presented one bedroom apartment is located conveniently in close proximity to old south head road and Bondi junction. Be amoungst the first to live in this brand new boutique block of 20 exclusive apartments with stunning designer finishes throughout.

- 71sqm floor plan highlighted by sleek interior styling
- -Twelve Minute walk to Bondi Beach
- Ducted reverse Cycle air conditioning
- Peaceful under cover balcony with leafy outlook
- Stunning designer master bathroom with shower and tub
- Open plan lounge and dining with polished timber floors
- State of the art Alarm system,
- Wired for Sonos entertainment in bedroom and living area
- Bright study nook located in the corner of apartment
- Wall mounted television in Bedroom and Living room
- Designer kitchen with stone bench tops and stainless steel appliances
- Spacious double bedroom with built in robe