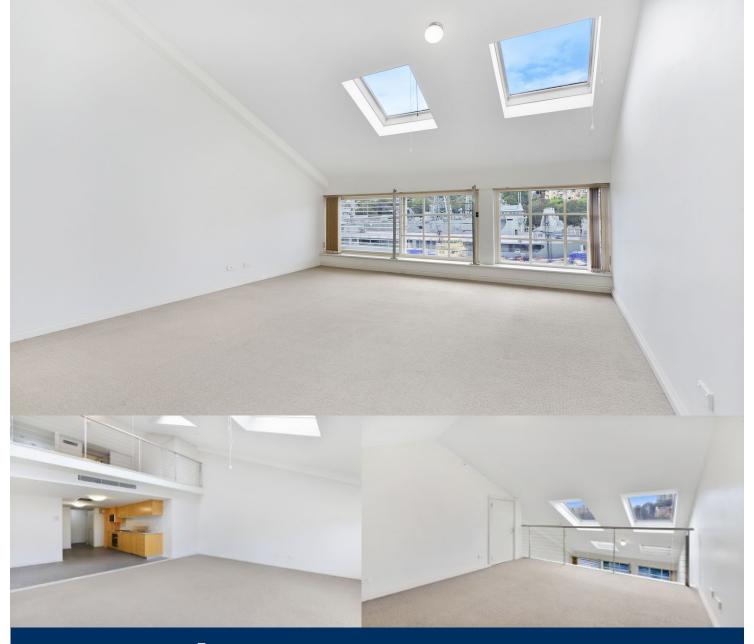

# morton.

Unfurnished loft style apartment on the prestigious waterfront Woolloomooloo Wharf.

A beautiful Eastern aspect of the morning sun with views towards Potts Point and Garden Island. Gallery style kitchen with granite bench tops, stainless steel appliances,

- Double height ceilings and water views
- Bedroom with ensuite & built in cupboards
- Gas cook top, dishwasher, oven, and microwave
- Internal laundry with dryer
- Reverse cycle air conditioning
- 24 hour security on site