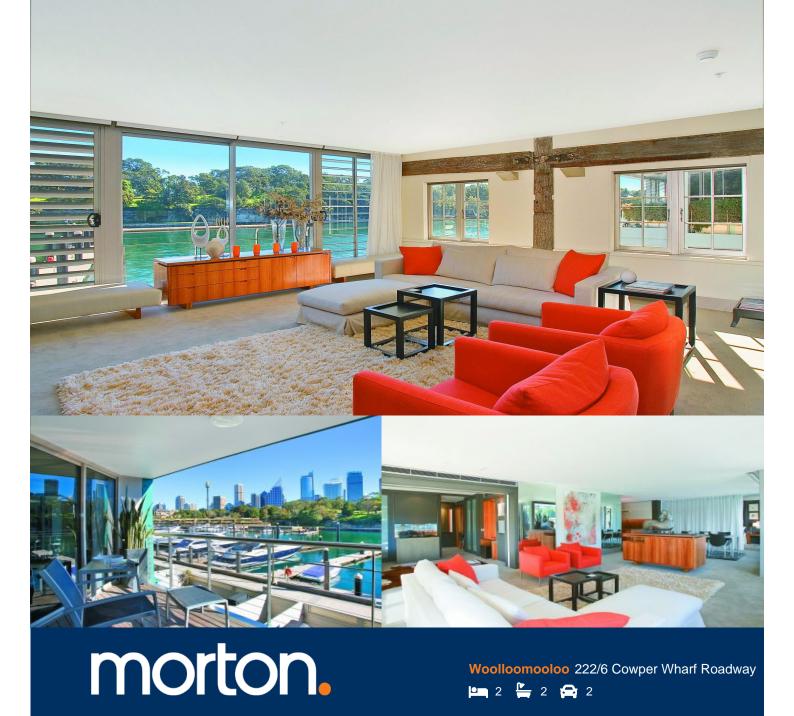

One of Sydney's finest apartments, featured in Vogue Living and Apartment Living - the best selling book of the world's most outstanding apartments. Exceptional for its unique design and prime position on the North West corner of the original Finger Wharf.

Architect Alec Tzannes was enlisted by the owner to reconfigure the original developers plan, to capitalise on the spectacular views while creating a flowing and flexible living space. The result is a glamorous, urban, harbour front home.

- Fully furnished
- The entrance hall flows naturally to the living and dining area
- Views across the marina to the CBD, Domain and Harbour beyond
- Sleek kitchen with European appliances and excellent storage
- Balcony extends the living space to the water's edge
- External louvres allow control and protection from the elements