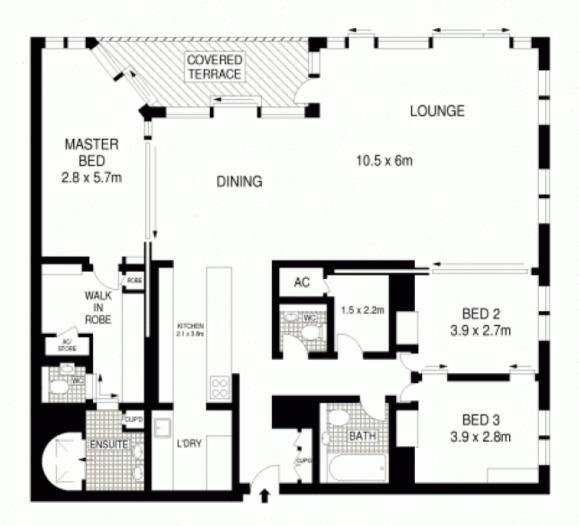

## Morton RE

rentals@morton.com.au

**GROUND FLOOR** 

MORTON & MORTON

INT: 152m² EXT: 9m²