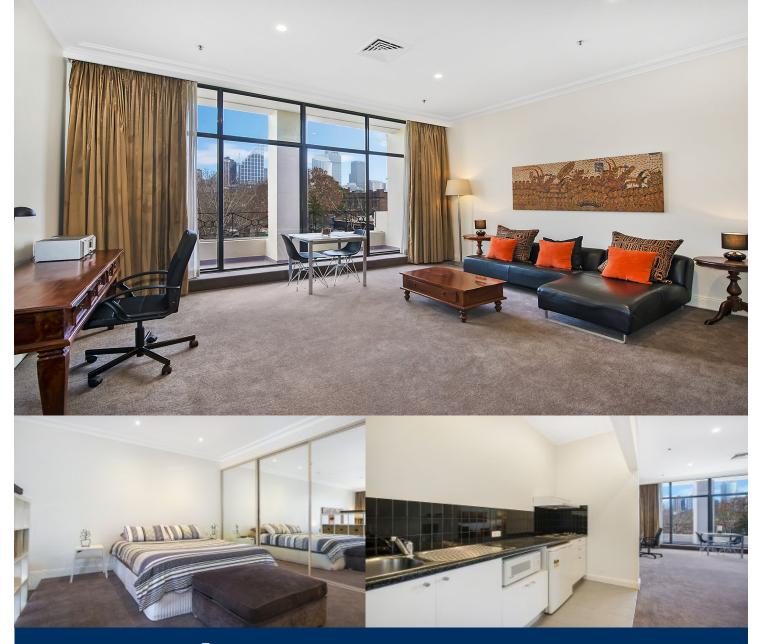

## morton.

This fully furnished and fully equipped, comfortable open plan studio apartment allows for the perfect balance in convenience and affordability. Located in Woolloomooloo Waters this fabulous warehouse conversion boasts 3 metre high ceilings, with a westerly outlook to the city skyline, tree lined streets and quaint historic terraces.

- New paint, carpet, kitchen and bathroom
- Spacious 65 sqm with 2.7 metre high ceilings and city skyline views
- Bathroom includes separate bath and shower
- Full length balcony for perfect enjoyment of city views
- Internal laundry
- Security complex with pool, sauna, & spa