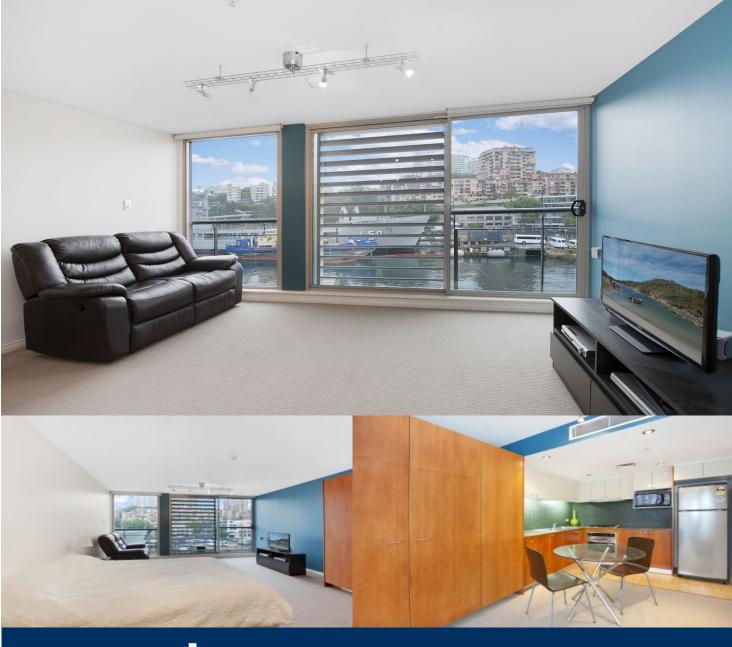

morton.

Woolloomooloo 451/6 Cowper Wharf Roadway

Beautiful fully furnished studio in the unique heritage listed Finger Wharf at Woolloomooloo. East facing views capture the morning sunlight and emphasise the essence of waterfront living through the floor to ceiling glass sliding doors.

- Water views towards Potts Point and Garden Island
- Open plan studio living
- Galley style gas kitchen with granite benchtops
- Built in wardrobes and additional storage
- Internal laundry, 24 hour on site security
- Moments walk to City, Botanic Gardens and Potts Point