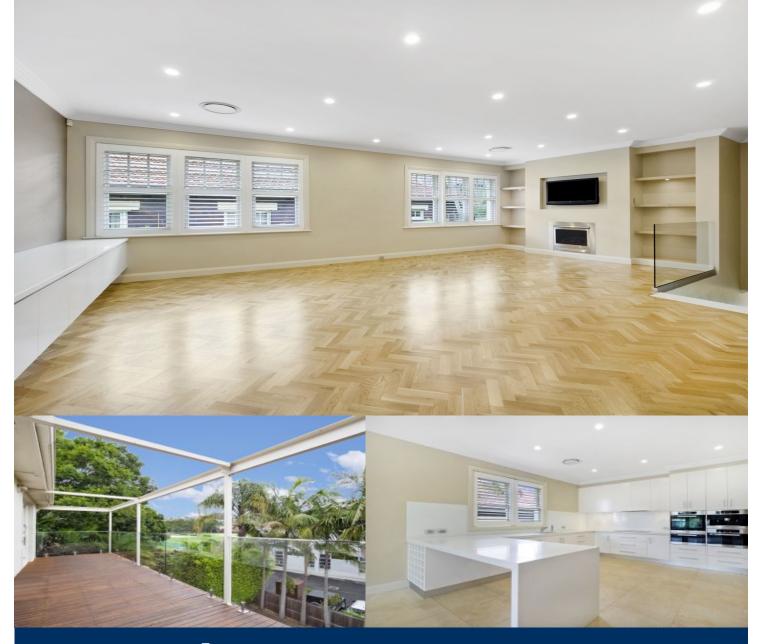

# morton.

One of only three contemporary residences in an exclusive collection, this sophisticated top floor penthouse apartment offers luxurious living on a grand house-like scale. Occupying the entire top floor of this boutique block of three this penthouse will suit those seeking designer finishes in an exclusive location.

- Brand new stunning designer renovation
- 3/4 luxurious bedrooms, 2 designer bathrooms
- Across the road from Royal Sydney Golf Club
- Two Individual Lock up garages with motor doors
- Elevated leafy outlooks over Cranbrook junior school
- State-of-the-art kitchen, European stone finishes
- Induction cooking Three ovens and built in espresso
- Large Living room with built in gas fire place
- Impressive storage facilities, direct level lift access
- Close to Rose bay and Double bay villages;
- Sydney golf course and Cranbrook Junior school