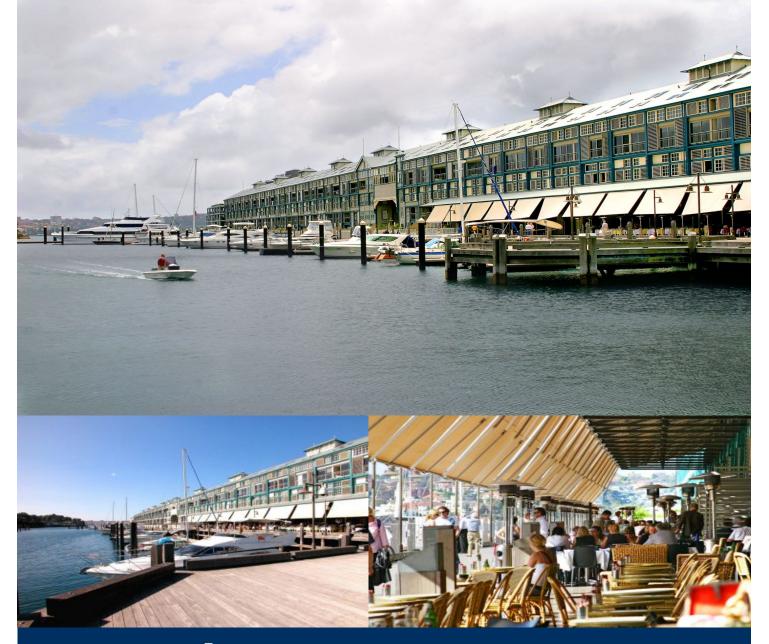

## morton.

This very handy furnished wharf loft is located in a prime position on level 5 to enjoy elevated views of the CBD, Botanical Gardens and sparkling marina. The long living area is expanded with towering ceilings, skylights and wall-to-wall windows that capture the raved about views.

On the upper level the master suite extends over the living area. The generous loft level is fitted with built-in wardrobes as well as a private ensuite. Positioned in the very popular Woolloomooloo Wharf moments from all Sydney has to offer.