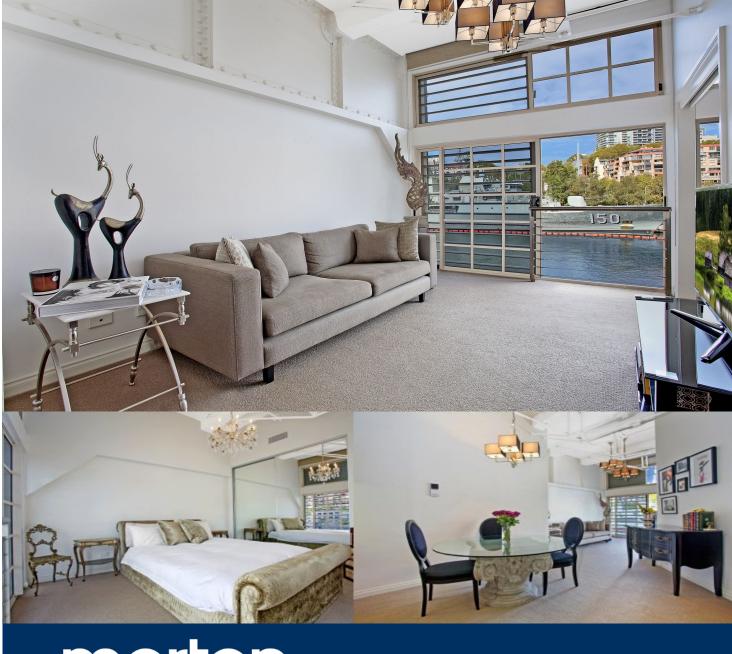

morton.

Woolloomooloo 349/6 Cowper Wharf Roadway

One of the best valued apartments in the 'Finger Wharf', this stunning fully furnished one bedroom apartment has recently been refurbished.

Located on level three, or the heritage level of the 'Wharf', featuring high ceilings and original Wharf beams. This east facing apartment has water views towards Potts Point, boasting the morning sunshine. Ideally suited as a city pad only a short walk through the gardens into the CBD and to some of Sydney's well known restaurants located on the wharf.

- Combined lounge/dining area
- Kitchen with gas cook top and dishwasher
- Master bedroom with built-in robe
- Including an internal laundry, with washing machine and dryer
- Reverse cycle air conditioning
- On site 24 hour security
- Optional use of indoor heated pool & gym (membership