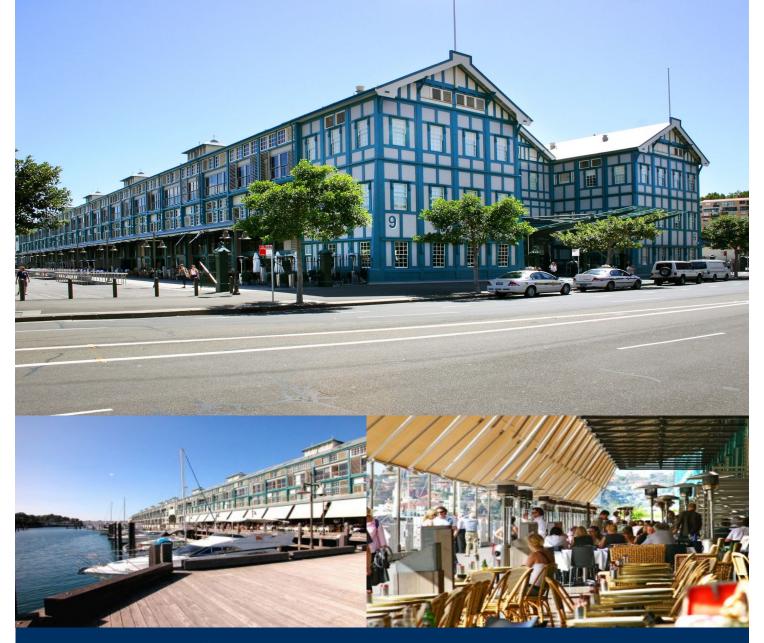

# morton.

Beautiful fully furnished studio in the unique heritage listed Finger Wharf at Woolloomooloo. East facing views capture the morning sunlight and emphasise the essence of waterfront living through the floor to ceiling glass sliding doors.

Woolloomooloo 447/6 Cowper Wharf Roadway