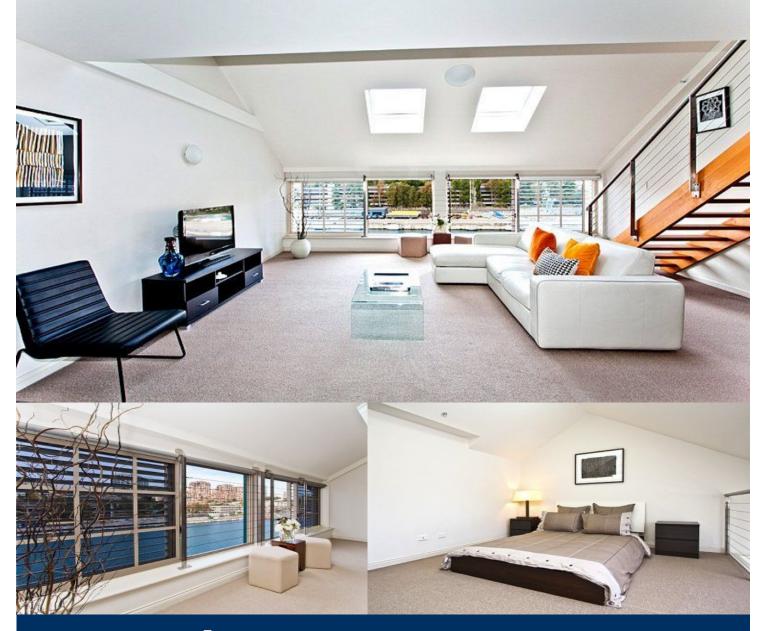

## morton.

A very spacious 94sqm one bedroom loft apartment overlooking the bay towards Garden Island, and situated in the prestigious Finger Wharf Apartments. This fully furnished loft has a larger then average living area and is complimented by high ceilings which boast loads of sun light. New state of the art blinds to enable complete protection and privacy. Ensuite & walk in robe off the lofted bedroom with ceiling skylights allowing light to penetrate the area.

- 24 hour on-site security
- Fully furnished
- Water views
- Internal laundry
- Reverse cycle air conditioning
- Video intercom security
- Large ensuite bathroom with bath, twin basins
- Huge walk in wardrobe