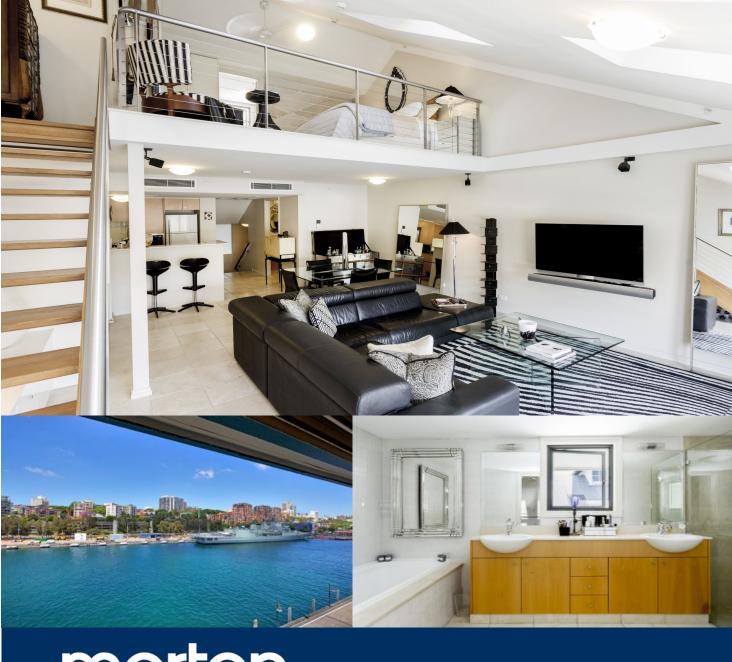

morton.

Woolloomooloo 532/6 Cowper Wharf Roadway

This tastefully furnished east facing loft apartment is located on the 5th floor boasting a generous 90sqm. Offering the perfect mixture of convenience and luxury this apartment is not one to be missed.

- Huge loft style apartment
- High ceilings and a great sense of space
- Built in cupboards
- Reverse cycle air conditioning
- Large bath in bathroom
- Luxurious finishes including granite bench tops and stainless steel appliances
- Kitchen with microwave, gas cook top, electric oven and dishwasher
- Internal laundry with dryer
- Video intercom security
- 24 hour security on site