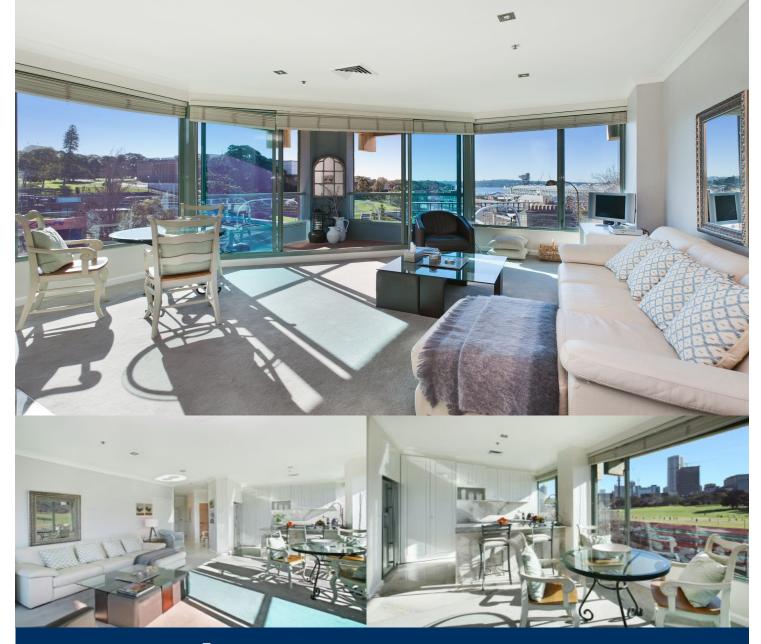

## morton.

Immaculately presented two bedroom, two bathroom furnished apartment located on the North Western corner, with panoramic 180 degree views spanning from St Mary's Cathedral, the Domain and city, Art Gallery and Woolloomooloo Bay and Potts Point. The views are especially spectacular at night!

Double doors open from lounge to small balcony/French style patio area which receives bright full sun all year round due to its position. The kitchen has limestone tiles on floor and walls, and granite bench tops ; double door fridge/freezer with water cooler and ice maker; Smeg cook top and oven, Bosch dishwasher; and ample cupboard-space.

- Ducted air-conditioning throughout with fans in both bedrooms

- High quality furnishings throughout, from leather lounges, to stone tiles

- Access to Gym, Spa and Sauna, and roof-top with water views

Woolloomooloo 402/22 Sir John Young Crescen