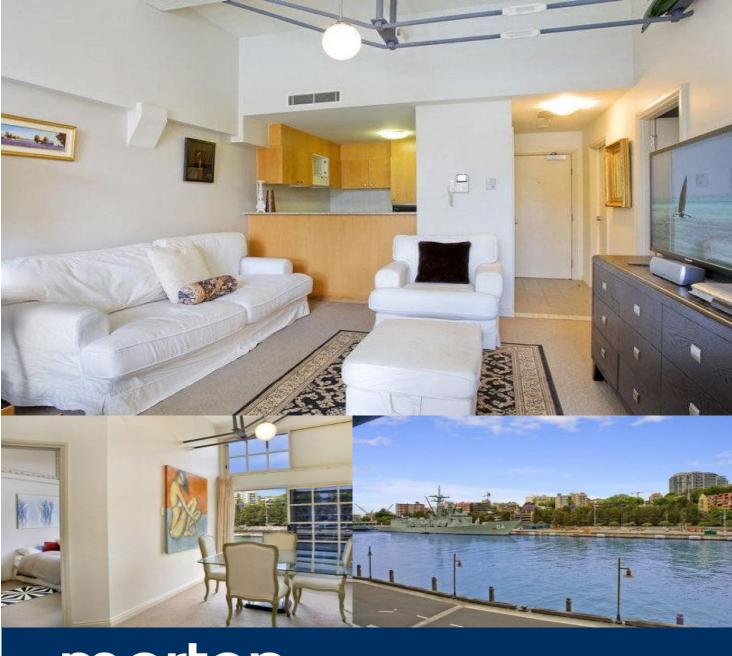

morton.

Woolloomooloo 340/6 Cowper Wharf Roadway

This great unfurnished one bedroom apartment is positioned on the historic level 3 in the private residential section of the Woolloomooloo Finger Wharf with eastern views towards Potts Point and Garden Island. High ceilings and the original Wharf's beams and braces are features that make this apartment stand out. A well equipped kitchen completes what could be your perfect city pad.

- Kitchen with gas cooktop and dishwasher
- Combined lounge/dining area
- Reverse cycle air conditioning
- Internal laundry
- Spacious bedroom with built-in robes
- 24 hour security
- Use of indoor heated pool and gym (membership required)