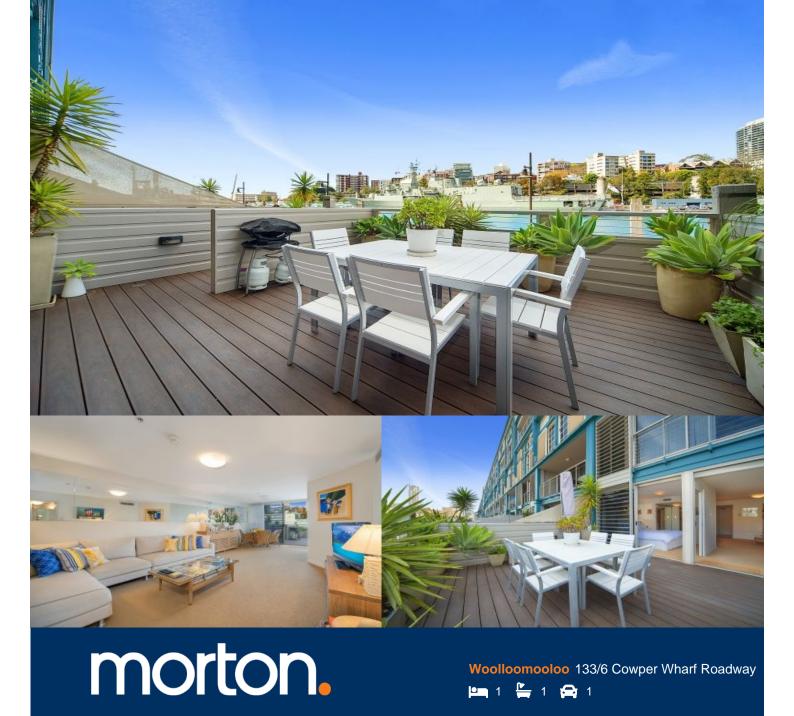

Occupying a coveted absolute waterfront position and designed for seamless indoor/outdoor entertaining, this exceptional residence epitomises effortless contemporary living. Flooded with morning sunshine, the views flow across the sparkling harbour waters to Garden Island and historic Potts Point.

- Large private waterfront deck is ideal for entertaining
- Inviting master bedroom, built-ins, ensuite access
- Gourmet gas kitchen boasts CaesarStone benches
- Ducted air conditioning, guest w/c, internal laundry
- With security parking in nearby Lincoln Crescent
- Well presented for the low maintenance lifestyle