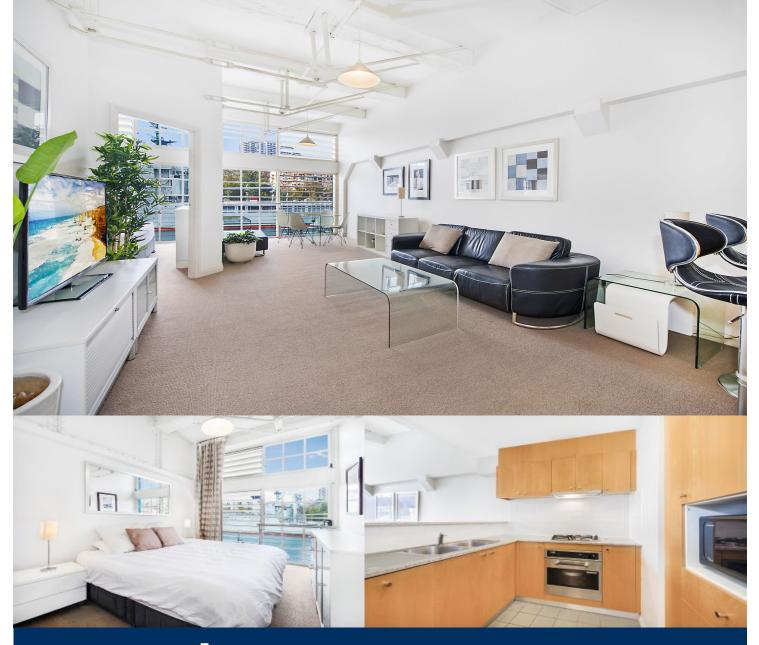

Positioned on the historic level three in the private residential section of the Woolloomooloo Finger Wharf with Eastern views towards Potts Point & Garden Island. This fully furnished one bedroom has high ceilings, the original Wharf's beams and the original braces which makes this one of the more unique places to live in Sydney.

- Combined lounge/dining area
- Kitchen with gas cooktop and dishwasher
- Bedroom with built-in robe
- Reverse cycle air conditioning
- Secured parking in Lincoln Crescent
- On-site 24 hour security
- Optional use of indoor heated pool & gym (membership