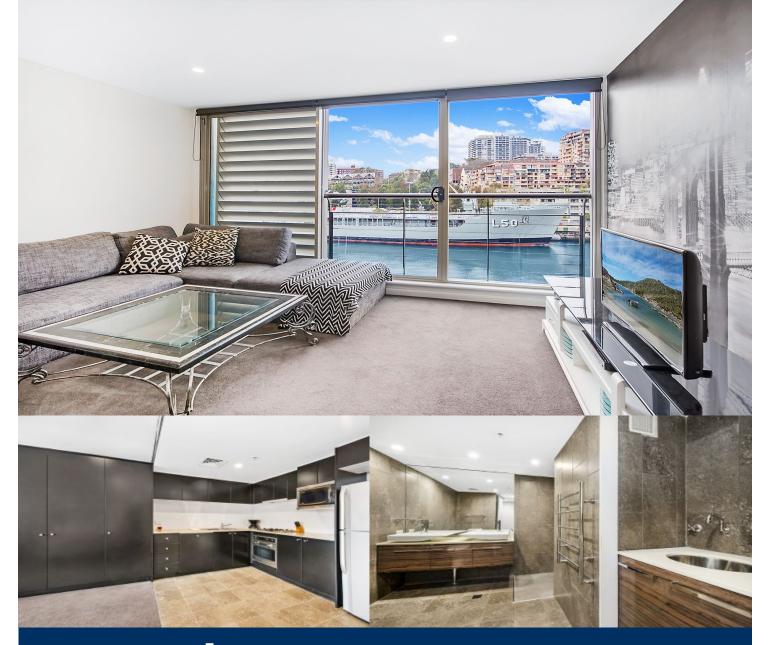

Arguably the highest quality studio in the wharf, this fully renovated studio is 45 square meters, including an internal laundry, with washing machine and dryer. The galley style kitchen with granite bench tops, includes an integrated Blanco dishwasher & full size stainless steel oven & stove top.

#### Additional Features Include:

- Reverse cycle air conditioning.
- On site 24 hour security.
- Water views out to Potts Point and Garden Island
- Modern fittings throughout
- Optional use of indoor heated pool & gym.