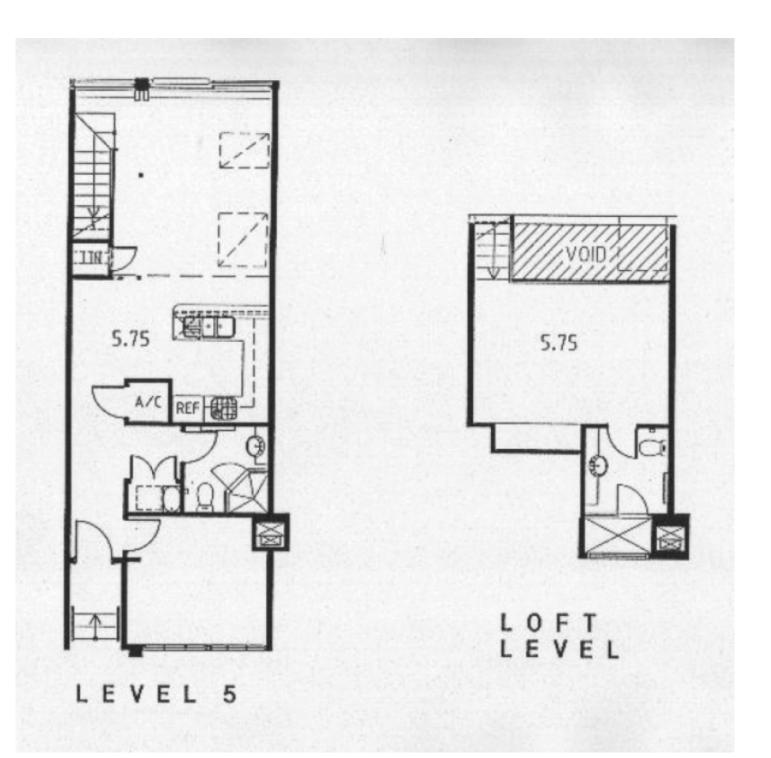

This newly renovated furnished New York style loft style apartment is located on the eastern side of the Woolloomooloo Finger Wharf. With an open plan living and dining, this fully furnished apartment enjoys mesmerizing views over Potts Point and Garden Island. Additionally, cathedral ceilings and skylights create the perfect ambience for those who enjoy something out of the ordinary.

## Features:

- Very stylish design maximises open spaces
- New paint, new carpet and a renovated kitchen
- High ceilings and natural light through multiple skylights
- Kitchen with granite benches and gas cook top