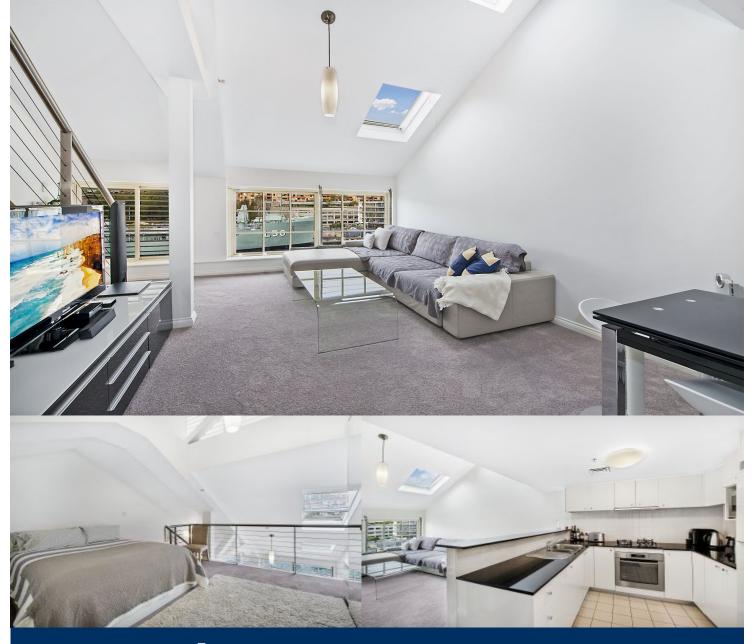

This newly renovated furnished New York style loft style apartment is located on the eastern side of the Woolloomooloo Finger Wharf. With an open plan living and dining, this fully furnished apartment enjoys mesmerizing views over Potts Point and Garden Island. Additionally, cathedral ceilings and skylights create the perfect ambience for those who enjoy something out of the ordinary.

## Features:

- Very stylish design maximises open spaces
- New paint, new carpet and a renovated kitchen
- High ceilings and natural light through multiple skylights
- Kitchen with granite benches and gas cook top