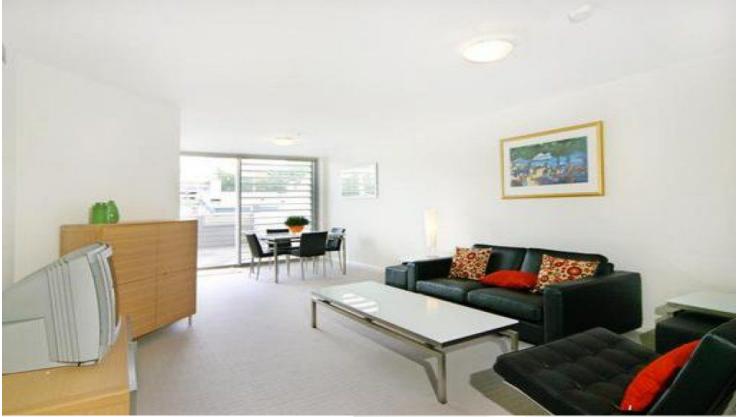

The main feature of this property is definitely the large terrace deck that captures the morning sun and sits right on the water's edge. Located on the Eastern side of the Wharf set against an ever-changing backdrop of the Garden Island naval base and Potts Point, the deck will become your refuge from the daily grind.

- Reverse cycle air conditioning
- Fully furnished
- On site 24 hour security
- Internal laundry with dryer
- Large master bedroom with ensuite bathroom
- Kitchen with granite finish