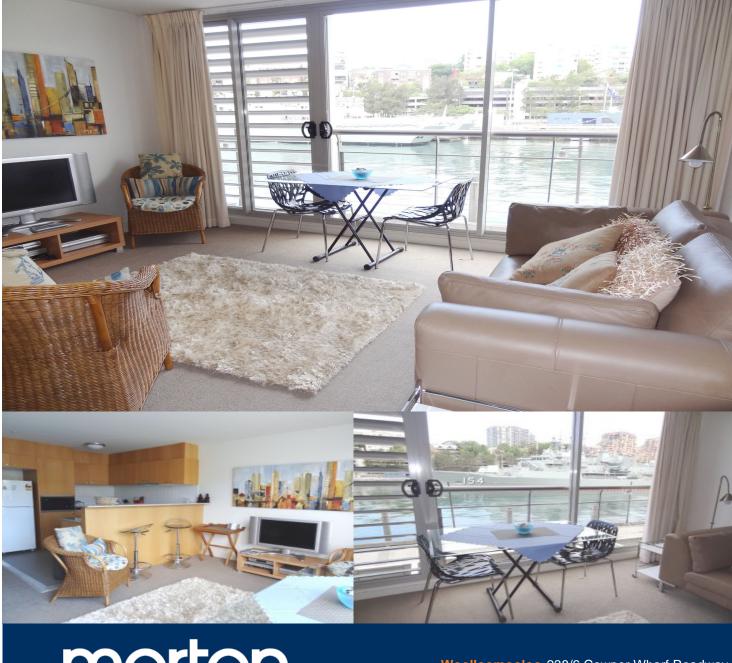

This luxurious waterfront fully furnished apartment is located on the eastern side of Woolloomooloo's Finger Wharf. With floor to ceiling windows this property makes the most of the stunning views over Potts Point and Garden Island.

## Features Include:

- Reverse cycle air conditioning
- Internal laundry with washer and dryer
- Additional internal storage
- Pool and gym available (membership required)
- On-site 24 hour security