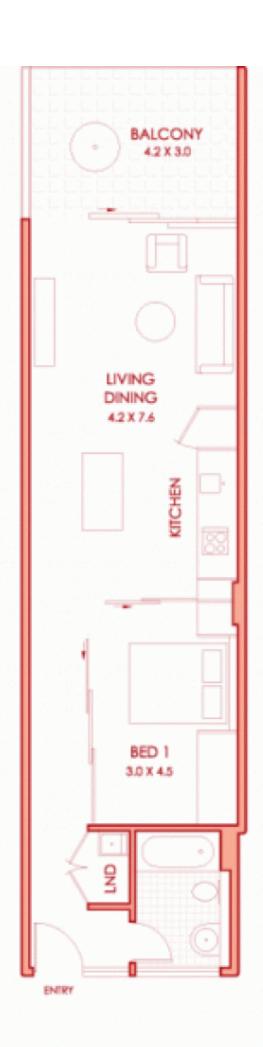

- Large open plan living with fresh interiors
- Bathed in natural light, entertainers balcony
- Bedroom with built in storage, linear design
- Designer bathroom, deluxe gas kitchen
- Zonal air conditioning, internal storage
- Open outlook, city views, corner position
- Internal laundry with dryer included