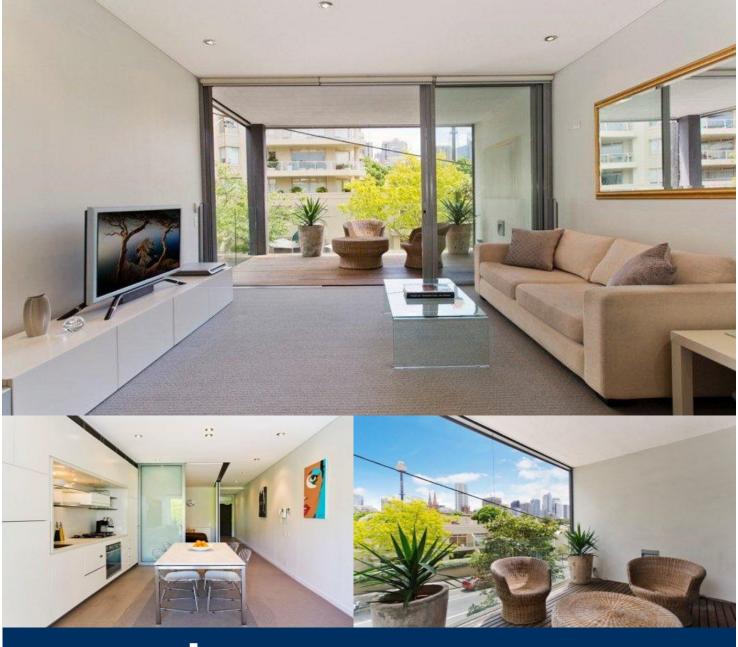

Posing ultimate convenience and benefiting from stylish interiors, this urban sanctuary will redefine your notion of contemporary, inner city living. 'Edo' is an outstanding residential building with impact, intelligence and the last word in luxury and comfort.

- Large open plan living with fresh interiors
- Bathed in natural light, entertainers balcony
- Bedroom with built in storage, linear design
- Designer bathroom, deluxe gas kitchen
- Zonal air conditioning, internal storage
- Open outlook, city views, corner position
- Internal laundry with dryer included