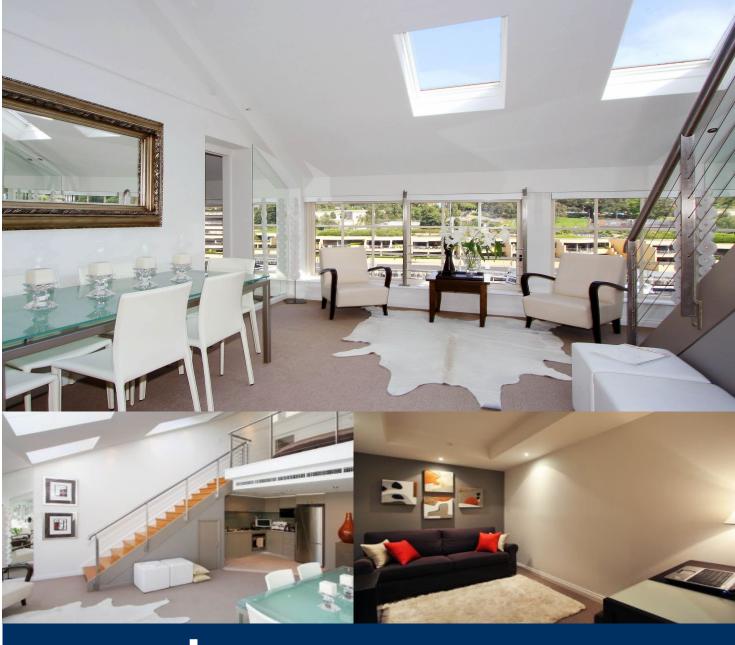

Located on the top level of the Woolloomooloo Finger Wharf this is a rare opportunity for a stunning furnished loft. The huge loft style apartment has had a complete makeover by a reputed Interior Designer. Featuring water views towards the Botanical Gardens and Sydney's city sky line. Sun drenched lounge & dining with high ceilings, feature walls & ultra modern lighting.

- Modern kitchen with dishwasher and gas cook top
- Internal laundry
- Reverse cycle air conditioning
- High ceilings with skylights
- 24 hour onsite security