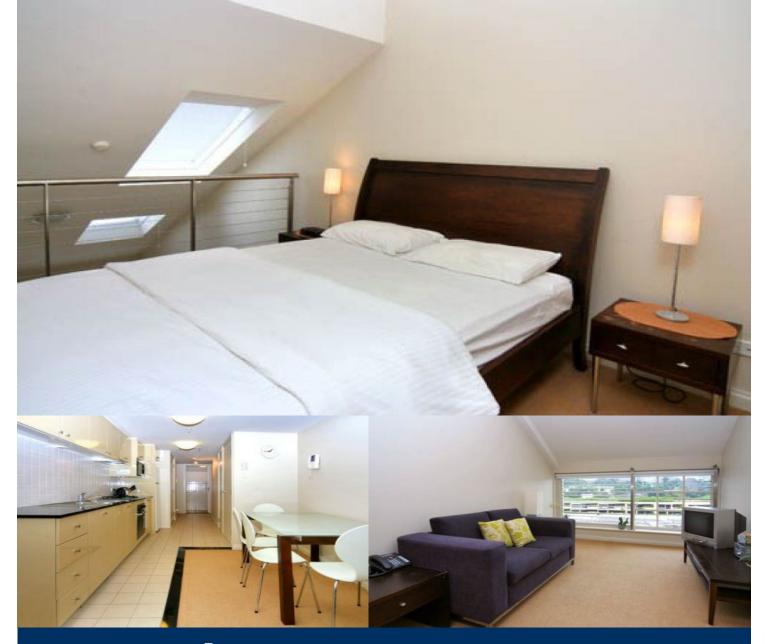

Top level apartment in the Woolloomooloo Finger Wharf, one of the most unique developments in Sydney with many of the original features still intact. Fully furnished to an executive standard.

- Smart one bedroom loft apartment
- One and half bathrooms
- Internal laundry with dryer
- Modern kitchen with gas cooktop and dishwasher
- Reverse cycle air conditioning
- 24 hour manned security