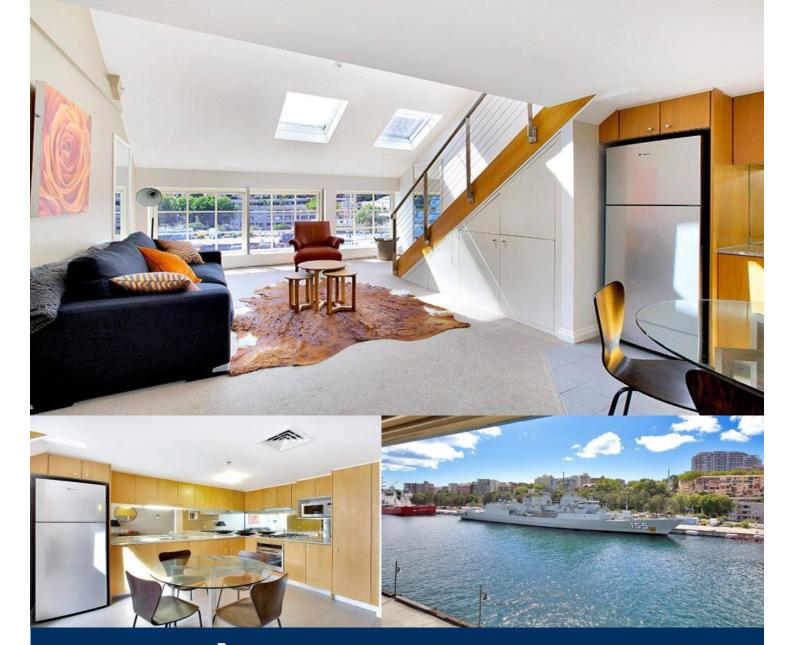

Waterfront fully furnished loft apartment. If you have an eye for elegance and are discerning when it comes to design then you will appreciate this apartment. This loft has a very stylish design which maximises open spaces with towering ceilings and natural light through multiple skylights. The kitchen has crisp granite benches and cabinets provide a seamless appearance and neatly incorporate amble cupboard space. On the upper level the master suite extends over the lower living area and includes walk through wardrobes, ensuite and high ceilings.