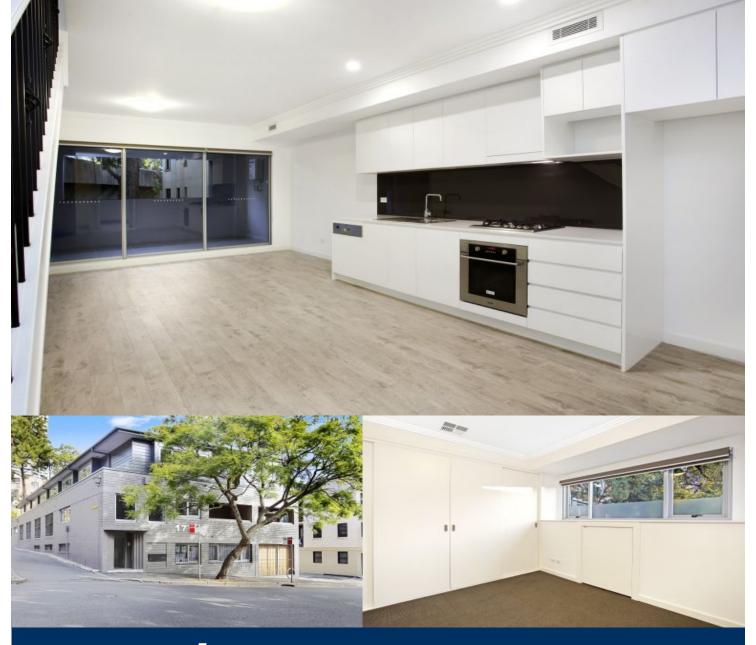

Offering an exceptional split level floor plan and generous space throughout this brand new apartment, located in a boutique block of only 12 apartments, offers a superb opportunity to live in one of Woolloomooloo's newest and conveniently located buildings.

- Open plan living/dining with hardwood timber flooring
- Large covered balcony, with BBQ outlet, perfect for
- Designer kitchen with gas cooking and dishwasher
- Two spacious bedrooms upstairs both with large built-in robes
- Third bedroom downstairs, ideal for guest bed or home office