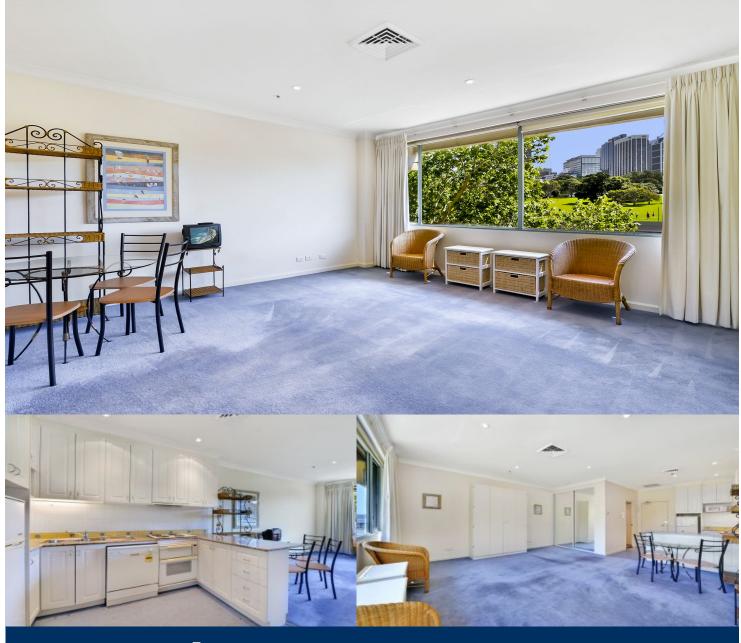

High above the gateway to the CBD and the Harbour, this bright airy apartment offers a preferred north-west corner position in a tightly held modern landmark parkside/harbourside security tower. With fascinating views over Domain Park, the Art Gallery & city skyline, this ideal city pad's 180 degree panorama includes the Domain and city skyline.

- Fully furnished throughout
- Ducted A/C
- Level entry, secure lifts, grand marble lobby with concierge
- Central foyer with views from the moment front door opens
- Shared gym, sauna, spa, courtyard garden, roof-terrace