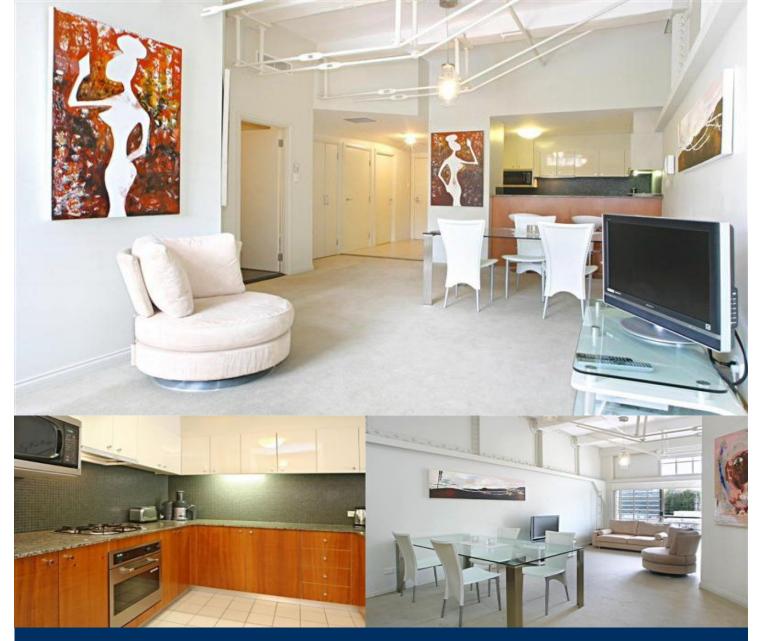

Wake to the sun in a spacious and light east facing king-size bedroom, with great storage space in high level built-in wardrobes. Additionally a gourmet kitchen with extensive storage, microwave, built-in dishwasher, stainless steel appliances and granite work surfaces, makes entertaining a dream.

## Features Include:

- Spacious bedroom
- Built in wardrobes
- Open plan living and dining
- Reverse-cycle A/C
- Internal laundry
- 24 hour onsite security
- Video Intercom