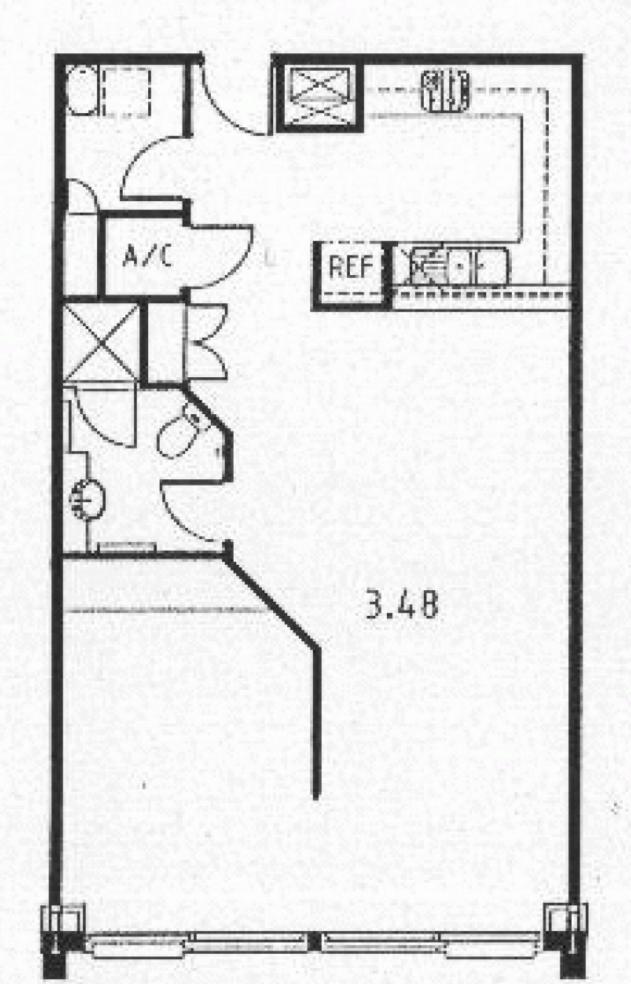

Wake to the sun in a spacious and light east facing king-size bedroom, with great storage space in high level built-in wardrobes. Additionally a gourmet kitchen with extensive storage, microwave, built-in dishwasher, stainless steel appliances and granite work surfaces, makes entertaining a dream.

## Features Include:

- Spacious bedroom
- Built in wardrobes
- Open plan living and dining
- Reverse-cycle A/C
- Internal laundry
- 24 hour onsite security
- Video Intercom