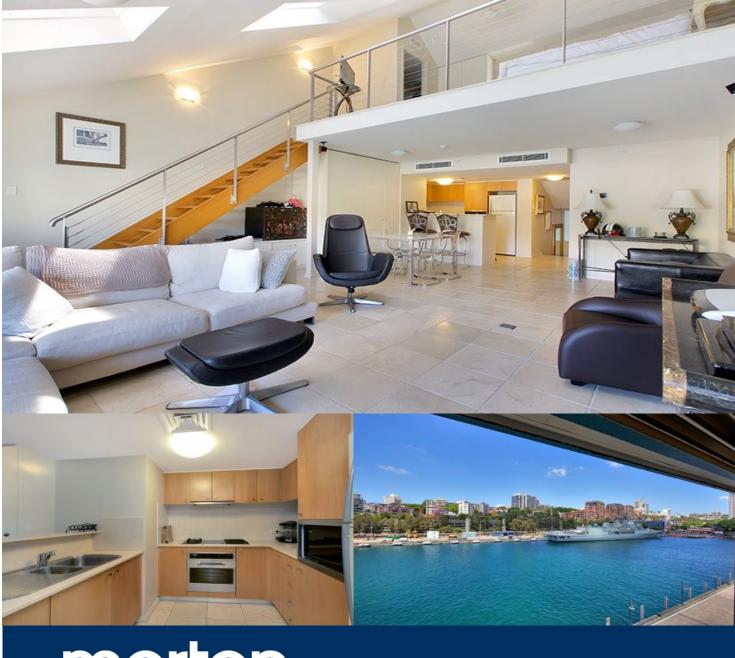

This tastefully furnished east facing loft apartment is located on the 5th floor boasting a generous 90sqm. Offering the perfect mixture of convenience and luxury this apartment is not one to be missed.

- Huge loft style apartment
- High ceilings and a great sense of space
- Security parking
- Built in cupboards
- Reverse cycle air conditioning
- Large bath in bathroom
- Luxurious finishes including granite bench tops and stainless steel appliances