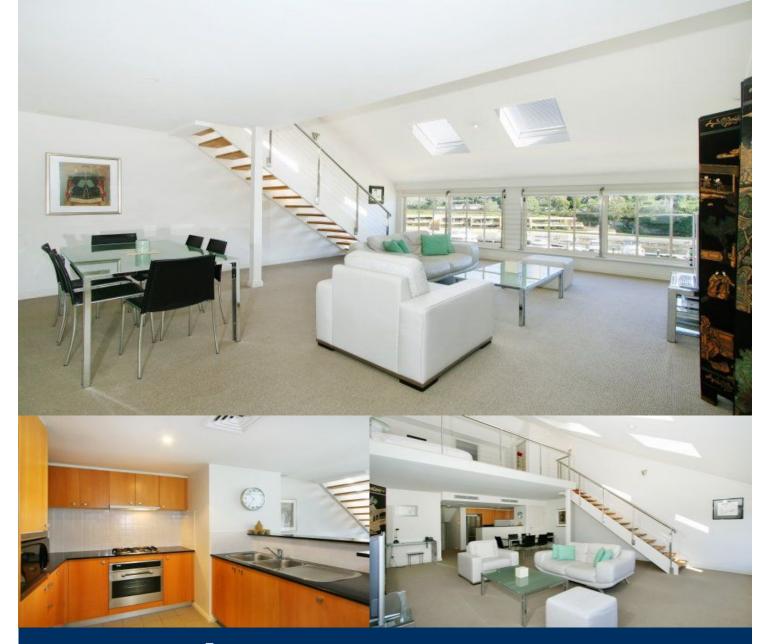

Indulge in a living area of enormous proportions that has a great floor plan with even better furniture. Views to the city, marina berths and glimpses of the Harbour Bridge. All the benefits of living in Sydney's most glamorous building with the best security, the amazing Blue Hotel and the best restaurants the city has to offer.

- King sized bedroom, dressing room and ensuite
- Guest powder room, high ceilings with skylights
- Internal laundry and secure parking in Lincoln Crescent
- Appealing kitchen, reverse cycle air-conditioning
- Oversized 96sqm apartment
- Fantastic views, 24hr onsite security