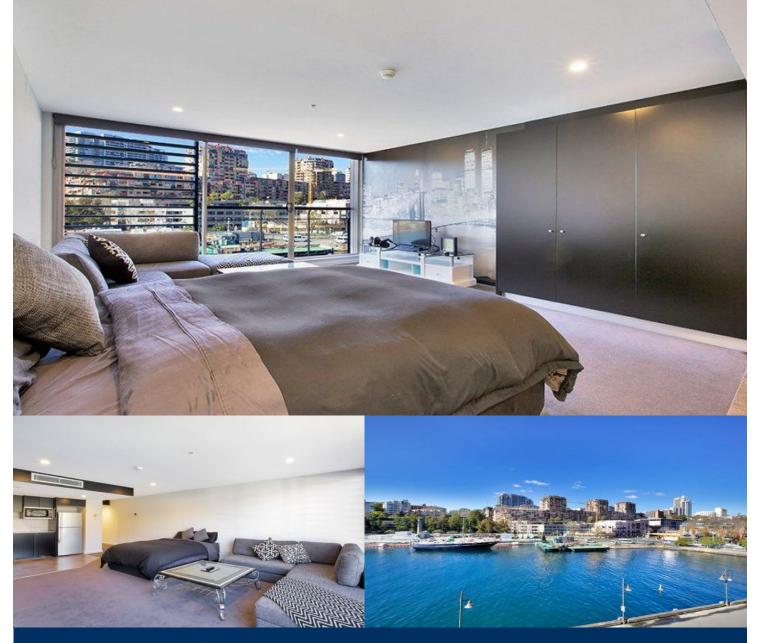

Enjoy beautiful Eastern aspect mornings from this waterfront Studio apartment. Some of Sydney's best restaurants are located inside the Wharf, with the Blue Hotel also in the same complex. Water views towards Potts Point & Garden Island.

This studio is 45 square meters, including an internal laundry, with washing machine and dryer. Galley style kitchen with granite bench tops, integrated Blanco dishwasher & full size stainless steel oven & stove top. This recently refurbished studio has quality, modern furniture and fittings throughout.