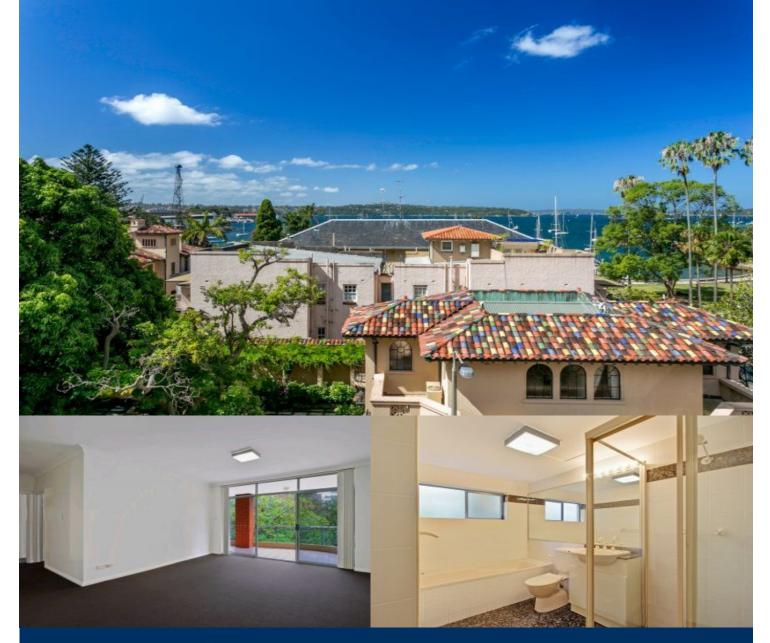

## morton.

\*\*\*\* PLEASE NOTE: Photos outlined are not of the apartment but are a sample of the finishes. The views from this apartment are of the harbour but not pictured.\*\*\*\*\*

\*\*\*Inspection times are available. To be notified of the inspection times via email or SMS (free of charge), simply submit an enquiry here with your contact details. Alternatively please search for the listing on our website http://www.morton.com.au to book your own inspection online.\*\*\*

This two bedroom apartment is perfectly positioned and conveniently located only a few minutes walk from cosmopolitan Elizabeth Bay/Potts Point cafes, restaurants and shops, and a few hundred metres to the Elizabeth Bay foreshore.

- Large balcony with views to the foreshore of Elizabeth Bay
- Two double bedrooms, both with built-ins
- Spacious open plan living/dining

Elizabeth Bay 32/13-17 Ithaca Road