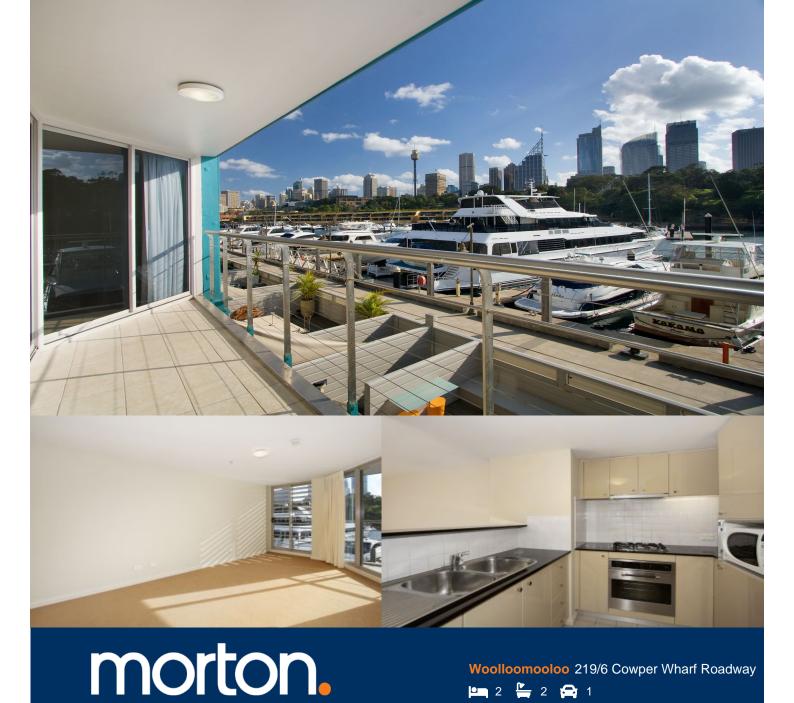

This unfurnished apartment is located on level two of the Woolloomooloo Finger Wharf featuring large windows and balcony. Beautiful water views to the city skyline and Botanical Gardens. Luxurious finishes including granite bench tops and stainless steel appliances. Positioned towards the quite Norther end of the Finger Wharf, this apartment is a great find.

- Large open plan living and dining with water views
- Kitchen with gas cooktop and dishwasher
- Bedroom with water view and built-in robe
- Reverse cycle air conditioning
- 2nd bedroom or media room
- A rare opportunity to obtain a CBD facing apartment