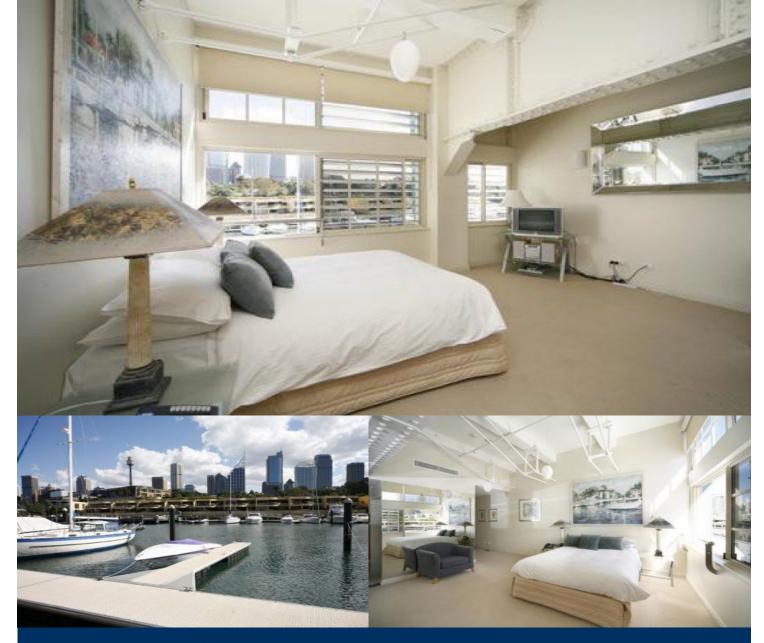

## morton.

One of the best studio apartments located in the Woolloomooloo Finger Wharf. Featuring the widest frontage giving you the best possible view, this is also located on the city side of the Heritage level boasting 12ft ceilings.

- Galley style kitchen with granite bench tops and gas cooktop
- Reverse cycle air conditioning
- Internal laundry
- 24 hour on-site security

Woolloomooloo 364/6 Cowper Wharf Roadway