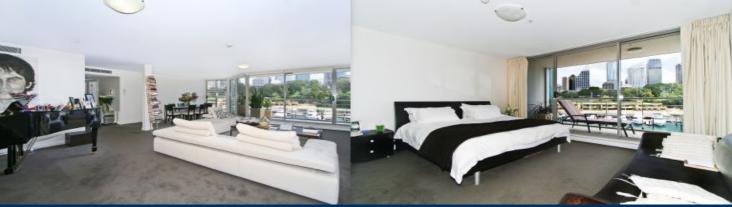

eptionally large city facing fourth floor apartment located towards the northern end of The Finger Wharf. Huge open plan living area opens onto balcony with the water and city as your backdrop. Floor to ceiling doors and windows brings in the harbour and allows natural light and the sea breeze. Quality kitchen with granite bench tops, integrated dishwasher, gas stainless steel appliances and loads of cupboard space. Well appointed bathrooms including ensuite with walk in wardrobe and tub.