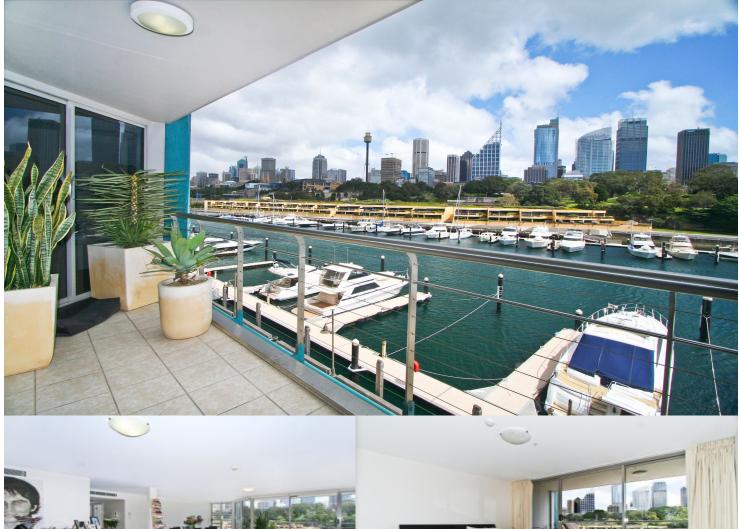

eptionally large city facing fourth floor apartment located towards the northern end of The Finger Wharf. Huge open plan living area opens onto balcony with the water and city as your backdrop. Floor to ceiling doors and windows brings in the harbour and allows natural light and the sea breeze. Quality kitchen with granite bench tops, integrated dishwasher, gas stainless steel appliances and loads of cupboard space. Well appointed bathrooms including ensuite with walk in wardrobe and tub.

- Enormous open plan lounge and dining
- Floor to ceiling glass allowing great natural light
- Large balcony flows from lounge