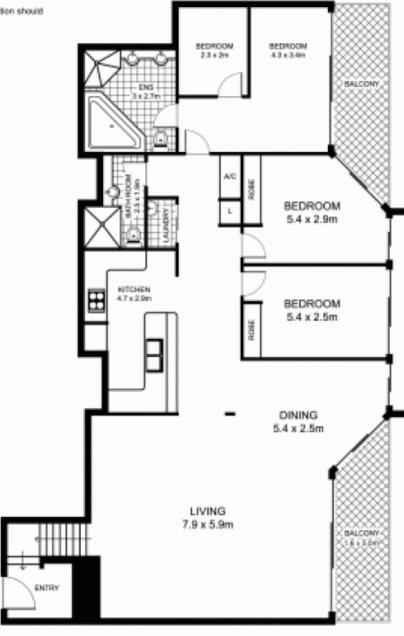

# 410/6 Cowper Wharf Rd, WOOLLOOMOOLOO

- . This floor plan is intended as a guide only
- · Layout dimensions are approximate only
- No representations or warranties of any nature whatacever are given or intended
- Any person using this information should rely on their own enquiries