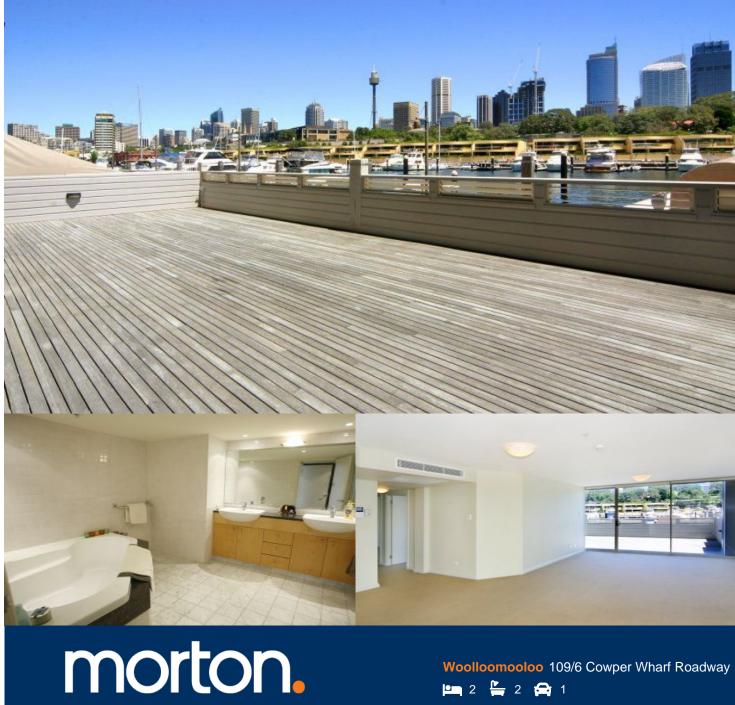

Beautiful waterfront unfurnished or furnished two bedroom apartment with breathtaking city and marina views. This is a great package offering a sun-drenched western aspect, great outdoor space and secure onsite parking.

- New carpet and fresh paint
- Direct wharf access from your deck
- Beautiful entertaining space on the water
- Main living space and bedrooms opens to 67.2 sqm deck
- Effortless indoor/outdoor living
- Large master bedroom with walk in robe and ensuite
- Modern spacious kitchen
- Reverse cycle air conditioning, internal laundry