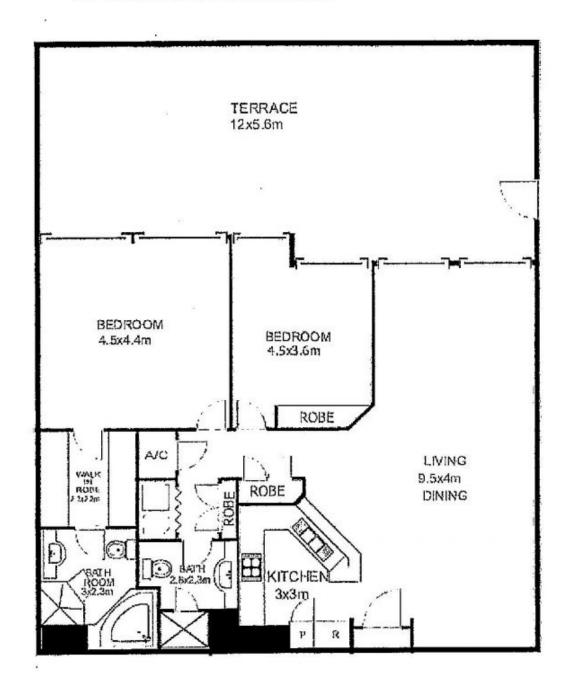

- New carpet and fresh paint
- Direct wharf access from your deck
- Beautiful entertaining space on the water
- Main living space and bedrooms opens to 67.2 sqm deck
- Effortless indoor/outdoor living
- Large master bedroom with walk in robe and ensuite
- Modern spacious kitchen
- Reverse cycle air conditioning, internal laundry

## 109/6 Cowper Wharf Rd WOOLLOOMOOLOO

SCALE 1m

\* note
all measurements are approximate only.
Plan is provided only as an indication of layout.