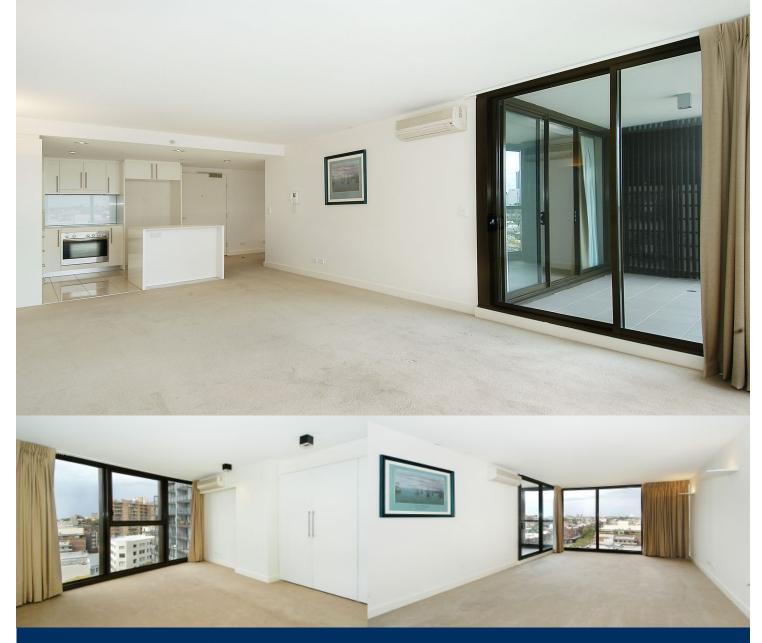

# morton.

Set on the 11th floor of the exclusive Monument, this executive apartment offers quiet & private living in the heart of the Inner City.

- Light-filled living/dining areas, open-plan kitchen with breakfast island
- Air conditioning, internal laundry
- Double bedrooms with built-ins
- Northern aspect with sweeping views
- Video intercom
- Concierge, pool & gymnasium within building
- One secure car space
- Easy access to transport
- More photos to come