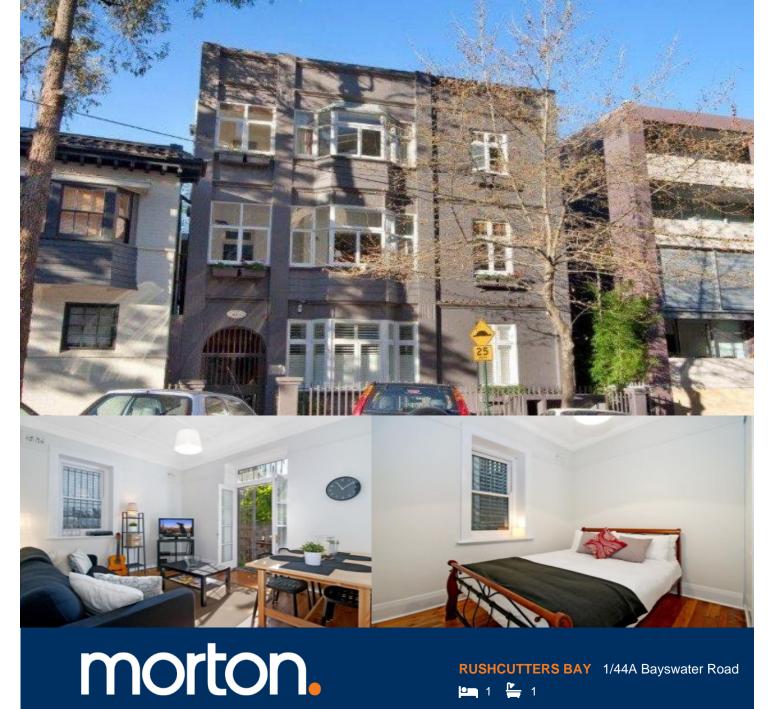

Located at the rear of a boutique building ensuring peace and privacy, yet situated in the hub of the cafe and restaurant precinct with waterfront parkland only footsteps away, this contemporary, unfurnished apartment, offers the ultimate in convenient fringe city living.

- Art Deco apartment
- Timber flooring, ornate designed ceilings
- Outdoor patio area, north east facing
- Double bedroom with built in wardrobe
- Deluxe kitchen with ample storage
- Bathroom with separate toilet, bath/shower combined
- Washing machine included in the apartment