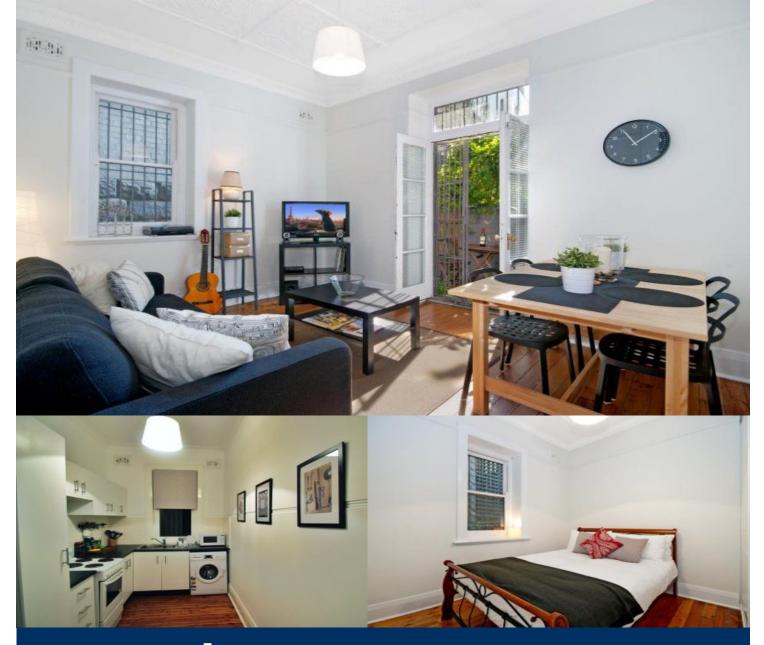

Located at the rear of a boutique building ensuring peace and privacy, yet situated in the hub of the cafe and restaurant precinct with waterfront parkland only footsteps away, this contemporary, furnished apartment, offers the ultimate in convenient fringe city living.

- Fully furnished Art Deco apartment
- Timber flooring, ornate designed ceilings
- Outdoor patio area, north east facing
- Double bedroom with built in wardrobe
- Deluxe kitchen with ample storage
- Bathroom with separate toilet, bath/shower combined
- Washing machine included in the apartment