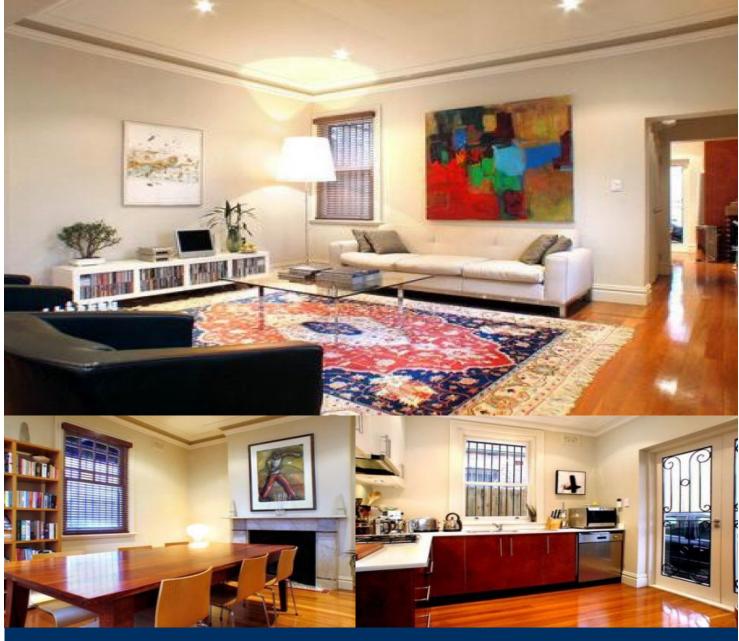

Located in a quiet tree lined cul-de-sac this two storey terrace offers space and character with modern Europe?. Open plan living area with high ornate ceilings, decorative original fireplace and hardwood timber floors. Spacious master bedroom with cleverly designed built ins, reverse cycle air conditioning and balcony.

- Modern designer kitchen
- Stainless steel appliances
- Rear bedroom also with balcony
- Off street, lock up parking
- High quality finishes
- Alarm system