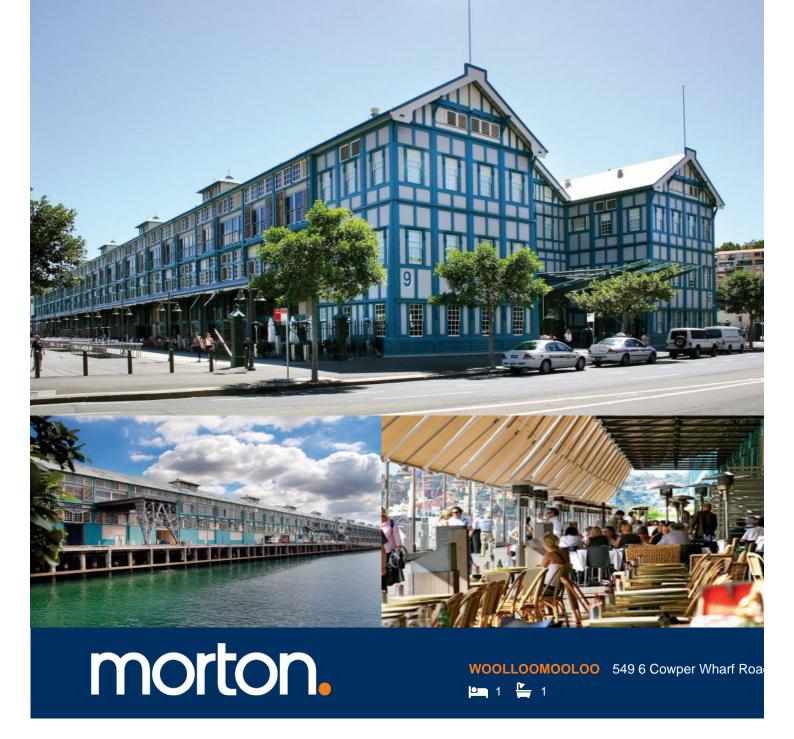

Top level fully furnished loft style apartment in the Woolloomooloo Finger Wharf, one of the most unique developments in Sydney. A beautiful Eastern aspect of the morning sun with views towards Potts Point and Garden Island.

- Kitchen with stone bench top and gas cooktop
- Bedroom with ensuite
- Light filled living area with delightful water views
- Internal laundry
- Reverse cycle air conditioning
- 24 hour on-site security
- Pool and gym at extra cost through Blue Hotel