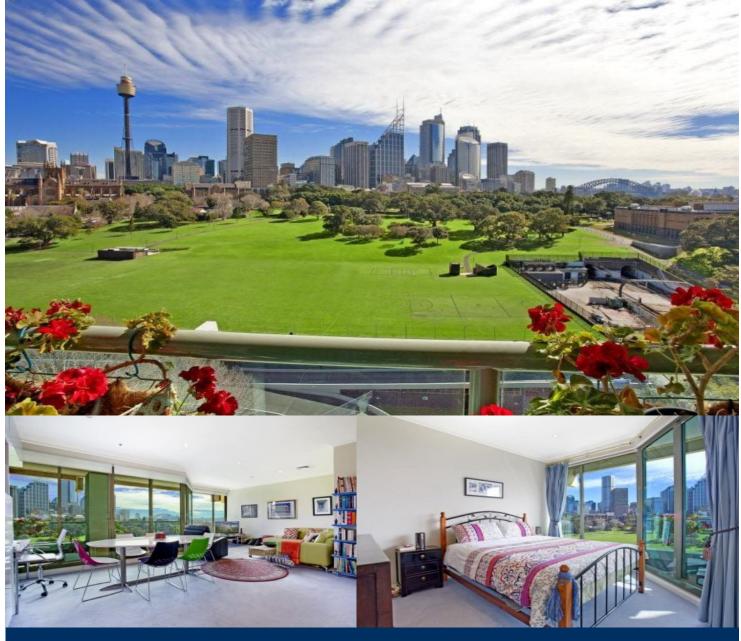

A uniquely view-filled address of rarity and convenience, this superb furnished apartment benefits from panoramic views overlooking the CBD, Royal Botanical Gardens, Opera House and iconic Sydney Harbour Bridge.

- Fully furnished and fully equipped
- Open plan living with high ceilings
- Floor to ceiling glass windows
- Large master bedroom with park views and built in robe
- Marble en suite bathroom with separate bath and shower
- Modern kitchen with ample bench and cupboard space
- Second bedroom ideal for spare room or home office
- Ducted air conditioning, internal storage space