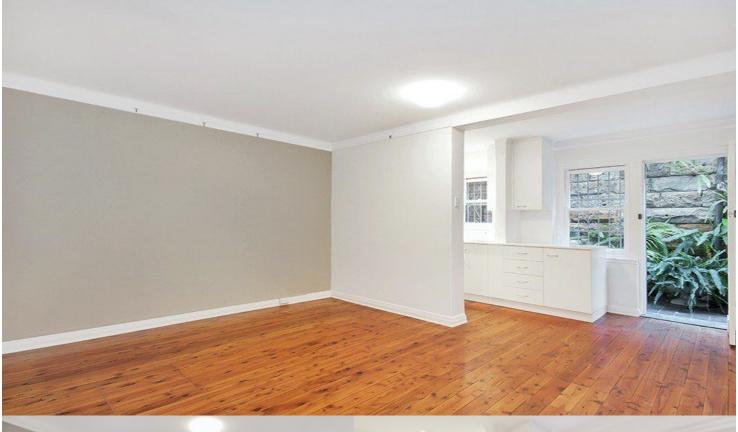

Lovely unfurnished one bedroom apartment set in a well presented Art Deco style building. This garden apartment is located in a secure block of units with rear lane access off Leinster Street Paddington.

- Polished floorboards throughout
- Great size combined lounge/dining room
- Neat and tidy open plan kitchen
- Lovely outdoor courtyard opens from kitchen
- Large master bedroom with built-in robes
- Bathroom with combined bath/shower
- Secure building with intercom access