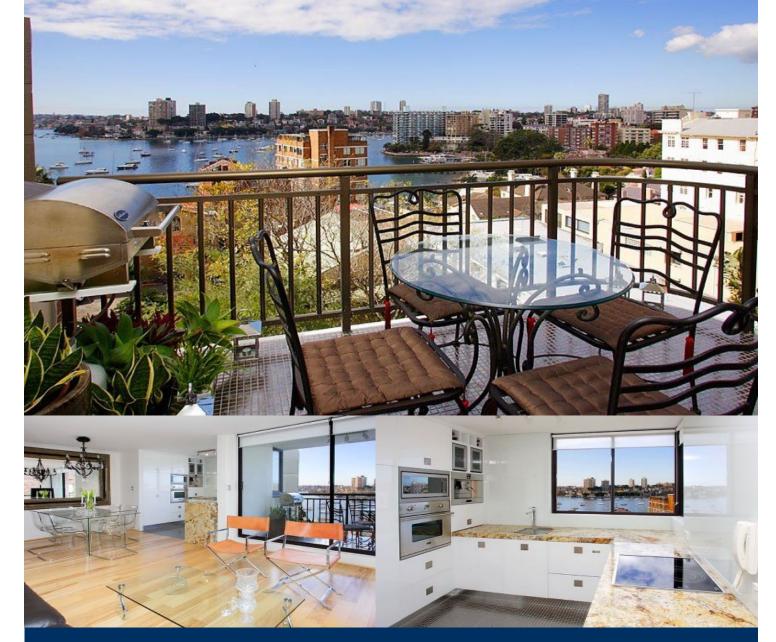

Set well back from the Parisian inspired streetscape, this cosmopolitan chic unfurnished two bedroom apartment is filled with north east light and intimate views of bobbing boats, glittering blue waters and the harbour foreshore. Cleverly designed for sleek modern living, the spacious layout features large areas of glass and liberal use of mirrors.

- Open plan living and dining
- East facing balcony
- Glamorous granite kitchen
- Integrated fridge and dishwasher
- Built in wine fridge
- Microwave and espresso machine

View

As advertised or by appointment