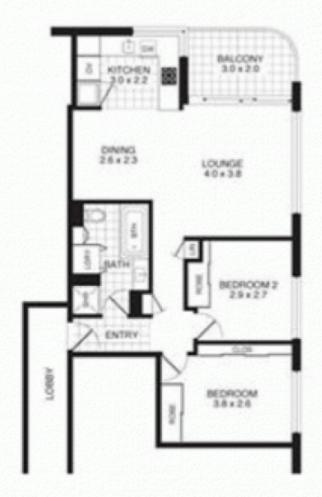

## APARTMENT 4D/6 MACLEAY STREET POTTS POINT

BASEMENT

FLOOR PLAN

ESCK. This plan is for flushwise purposes only and dimensions an approximate. It does not complishe path of any legal discurrent or commercial particular for the sales or lease of this property COPYRIGHT 2008. PROMOPLANS 62: 9672-75114.