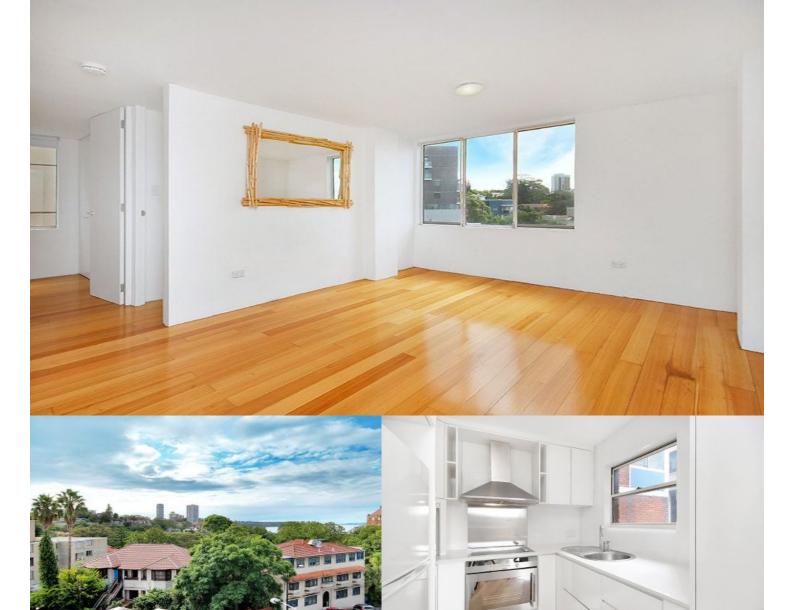

## APPLICATION RECEIVED

A pristine apartment, in the heart of Edgecliff, is positioned on level four of a convenient security building. This sun filled apartment, with harbour glimpses of Double Bay and modern interiors, creates a warm and inviting ambience. The neutral colour palette provides style, enhanced by the new hardwood timber floors and modern finishes throughout.

- Open plan combined living and dining room
- Generous master bedroom
- Built-in robes in both bedrooms
- Newly renovated, modern bathroom
- Brand new white kitchen with dishwasher
- Internal laundry facilities
- Would suit professional couple