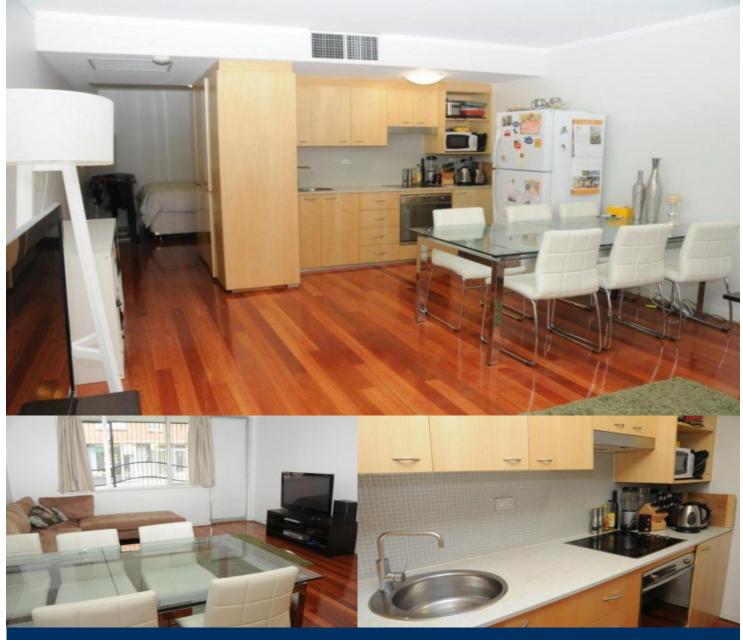

Situated in the Marquis Building, this generous 52sqm east facing studio apartment is in immaculate, near new condition with a practical floor plan offering a separate sleeping alcove big enough to be a one bedroom. Set in the heart of Woolloomooloo / Potts Point, this stunning apartment is just minutes to Victoria Street, train stations and shops and would make a great city base.

- Modern kitchen with European appliances
- Attractive bathroom with laundry facilities
- Loads of storage
- Separate security entrance in McElhone Street
- Ducted reverse cycle air conditioning

morton.com.au