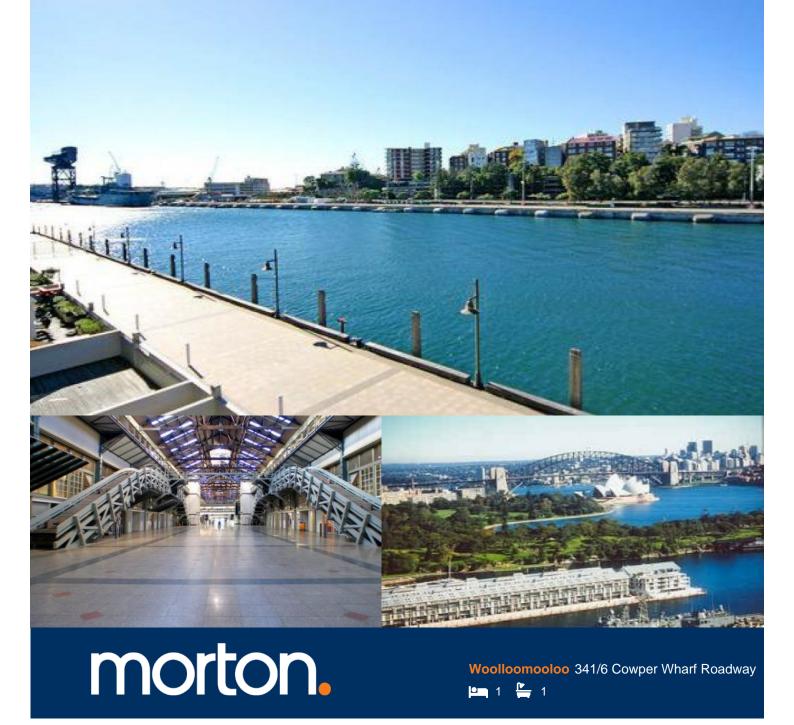

Positioned on the historic level 3 in the private residential section of the Woolloomooloo Finger Wharf with Eastern views towards Potts Point & Garden Island. High ceilings and the original Wharf's beams and braces are features that make this home stand out. A well equipped kitchen complete what could be your perfect city pad.

- Reverse cycle air conditioning
- Optional parking at extra cost
- On-site 24 hour security
- Walk to city, Art Gallery & the Botanical Gardens
- Optional use of indoor heated pool & gym (membership required)