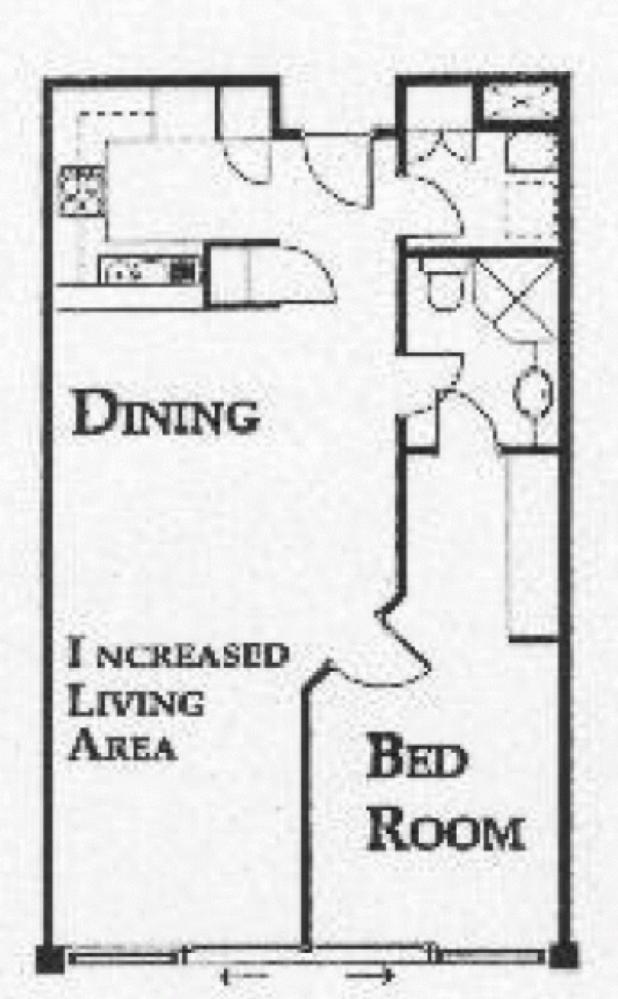

Positioned on the historic level 3 in the private residential section of the Woolloomooloo Finger Wharf with Eastern views towards Potts Point & Garden Island. High ceilings and the original Wharf's beams and braces are features that make this home stand out. A well equipped kitchen complete what could be your perfect city pad.